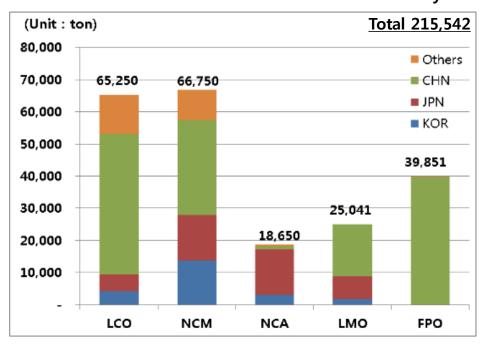

#### <China: NCM portion increasing >

#### 1. Worldwide demand of Cathode material for Secondary LIB

<Refer.: Product portion in LF>

| 구분  | CY14 | CY15 | CY16 | CY17 | CY18 F |
|-----|------|------|------|------|--------|
| LCO | 69%  | 57%  | 37%  | 30%  | 23%    |
| NCM | 31%  | 42%  | 60%  | 69%  | 76%    |
| LMO | 0%   | 1%   | 3%   | 1%   | 1%     |