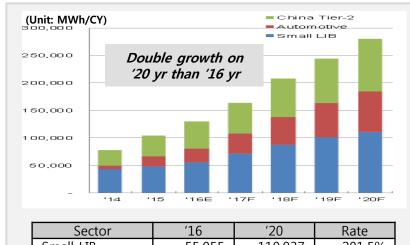

#### **Market Forecast**

#### **Worldwide forecast of Secondary LIB Market**

| Sector       | ′16     | ′20     | Rate   |
|--------------|---------|---------|--------|
| Small LIB    | 55,055  | 110,937 | 201.5% |
| Automotive   | 25,531  | 73,299  | 287.1% |
| China Tier-2 | 49,508  | 96,276  | 194.5% |
| Total        | 130,093 | 280,513 | 215.6% |

<Source-TSR 2016.08.>