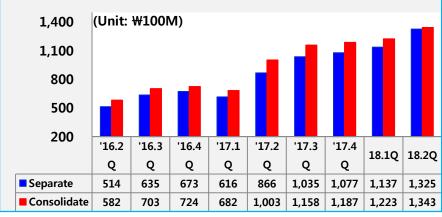

-------|--------|
| Small LIB    | 55,055  | 110,937 | 201.5% |
| Automotive   | 25,531  | 73,299  | 287.1% |
| China Tier-2 | 49,508  | 96,276  | 194.5% |
| Total        | 130,093 | 280,513 | 215.6% |

<Source-TSR 2016.08.>

#### <China: NCM portion increasing >





#### Confidential

#### 1. Worldwide demand of Cathode material for Secondary LIB



<Refer.: Product portion in LF>

| 구분  | CY14 | CY15 | CY16 | CY17 | CY18 F |
|-----|------|------|------|------|--------|
| LCO | 69%  | 57%  | 37%  | 30%  | 23%    |
| NCM | 31%  | 42%  | 60%  | 69%  | 76%    |
| LMO | 0%   | 1%   | 3%   | 1%   | 1%     |

#### 2.Cathode Material Market Share for Secondary LIB





# 4. Sales (L&F)



**Confidential** 

# **Became Green-Energy Material Company after 2008**



#### <Recent Quarterly Sales>



#### <Recent Quarterly Profit>





# 5. Financial Statement (L&F)



#### Confidential



(Unit:₩100M)

| Sector          |                          |                                                                                                                   | <b>'16</b>                                                                                                                                                                                                                                                                                                                                                    | ′17