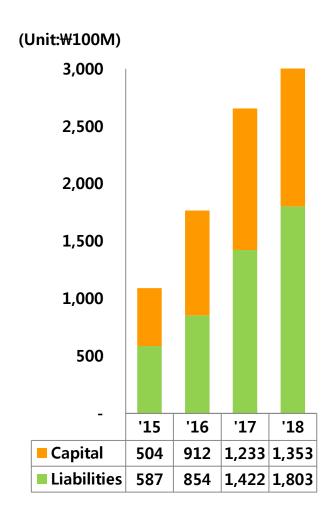

# 5. Financial Statement (L&F)

#### Confidential

(Unit:₩100M)

| Sector          |                          |                                                                                                                   | <b>'16</b>                                                                                                                                                                                                                                                                                                                                                    | ′17                                                                                                                                                                                                                                                                                                                                                                                                                                                                              | ′18.1H                                                                                                                                                                                                                                                                                                                                                                                                                                                                                                                                                                                                                       |
|-----------------|--------------------------|-------------------------------------------------------------------------------------------------------------------|---------------------------------------------------------------------------------------------------------------------------------------------------------------------------------------------------------------------------------------------------------------------------------------------------------------------------------------------------------------|----------------------------------------------------------------------------------------------------------------------------------------------------------------------------------------------------------------------------------------------------------------------------------------------------------------------------------------------------------------------------------------------------------------------------------------------------------------------------------|------------------------------------------------------------------------------------------------------------------------------------------------------------------------------------------------------------------------------------------------------------------------------------------------------------------------------------------------------------------------------------------------------------------------------------------------------------------------------------------------------------------------------------------------------------------------------------------------------------------------------|
| Current         | Inventories              | 184                                                                                                               | 555                                                                                                                                                                                                                                                                                                                                                           | 845                                                                                                                                                                                                                                                                                                                                                                                                                                                                              | 1,191                                                                                                                                                                                                                                                                                                                                                                                                                                                                                                                                                                                                                        |
|                 | Receivables              | 111                                                                                                               | 278                                                                                                                                                                                                                                                                                                                                                           | 489                                                                                                                                                                                                                                                                                                                                                                                                                                                                              | 581                                                                                                                                                                                                                                                                                                                                                                                                                                                                                                                                                                                                                          |
|                 | Etc.                     | 50                                                                                                                | 112                                                                                                                                                                                                                                                                                                                                                           | 275                                                                                                                                                                                                                                                                                                                                                                                                                                                                              | 284                                                                                                                                                                                                                                                                                                                                                                                                                                                                                                                                                                                                                          |
|                 | Total                    | 345                                                                                                               | 945                                                                                                                                                                                                                                                                                                                                                           | 1,609                                                                                                                                                                                                                                                                                                                                                                                                                                                                            | 2,056                                                                                                                                                                                                                                                                                                                                                                                                                                                                                                                                                                                                                        |
| Non-<br>Current | Tangible<br>Asset        | 582                                                                                                               | 688                                                                                                                                                                                                                                                                                                                                                           | 965                                                                                                                                                                                                                                                                                                                                                                                                                                                                              | 1,017                                                                                                                                                                                                                                                                                                                                                                                                                                                                                                                                                                                                                        |
|                 | Etc.                     | 164                                                                                                               | 133                                                                                                                                                                                                                                                                                                                                                           | 81                                                                                                                                                                                                                                                                                                                                                                                                                                                                               | 83                                                                                                                                                                                                                                                                                                                                                                                                                                                                                                                                                                                                                           |
|                 | Total                    | 746                                                                                                               | 821                                                                                                                                                                                                                                                                                                                                                           | 1,046                                                                                                                                                                                                                                                                                                                                                                                                                                                                            | 1,100                                                                                                                                                                                                                                                                                                                                                                                                                                                                                                                                                                                                                        |
| Total           |                          | 1,091                                                                                                             | 1,766                                                                                                                                                                                                                                                                                                                                                         | 2,655                                                                                                                                                                                                                                                                                                                                                                                                                                                                            | 3,156                                                                                                                                                                                                                                                                                                                                                                                                                                                                                                                                                                                                                        |
| Current         |                          | 243                                                                                                               | 601                                                                                                                                                                                                                                                                                                                                                           | 1,043                                                                                                                                                                                                                                                                                                                                                                                                                                                                            | 1,459                                                                                                                                                                                                                                                                                                                                                                                                                                                                                                                                                                                                                        |
| Non-current     |                          | 344                                                                                                               | 253                                                                                                                                                                                                                                                                                                                                                           | 379                                                                                                                                                                                                                                                                                                                                                                                                                                                                              | 343                                                                                                                                                                                                                                                                                                                                                                                                                                                                                                                                                                                                                          |
| Total           |                          | 587                                                                                                               | 854                                                                                                                                                                                                                                                                                                                                                           | 1,422                                                                                                                                                                                                                                                                                                                                                                                                                                                                            | 1,802                                                                                                                                                                                                                                                                                                                                                                                                                                                                                                                                                                                                                        |
| (Debt)          |                          | 482                                                                                                               | 478                                                                                                                                                                                                                                                                                                                                                           | 893                                                                                                                                                                                                                                                                                                                                                                                                                                                                              | 1,061                                                                                                                                                                                                                                                                                                                                                                                                                                                                                                                                                                                                                        |
| Capital         |                          | 504                                                                                                               | 912                                                                                                                                                                                                                                                                                                                                                           | 1,233                                                                                                                                                                                                                                                                                                                                                                                                                                                                            | 1,353                                                                                                                                                                                                                                                                                                                                                                                                                                                                                                                                                                                                                        |
|                 | Non-Current  Non-Current | Current  Receivables  Etc.  Total  Tangible Asset  Etc.  Total  Total  Total  Current  Non-current  Total  (Debt) | Current       Inventories       184         Receivables       111         Etc.       50         Total       345         Tangible Asset       582         Asset       164         Total       746         Total       1,091         Current       243         Non-current       344         Total       587         (Debt)       482         Capital       504 | Inventories       184       555         Receivables       111       278         Etc.       50       112         Total       345       945         Non-Current       582       688         Asset       164       133         Total       746       821         Total       1,091       1,766         Current       243       601         Non-current       344       253         Total       587       854         (Debt)       482       478         Capital       504       912 | Inventories       184       555       845         Receivables       111       278       489         Etc.       50       112       275         Total       345       945       1,609         Non-Current       582       688       965         Etc.       164       133       81         Total       746       821       1,046         Total       1,091       1,766       2,655         Current       243       601       1,043         Non-current       344       253       379         Total       587       854       1,422         (Debt)       482       478       893         Capital       504       912       1,233 |