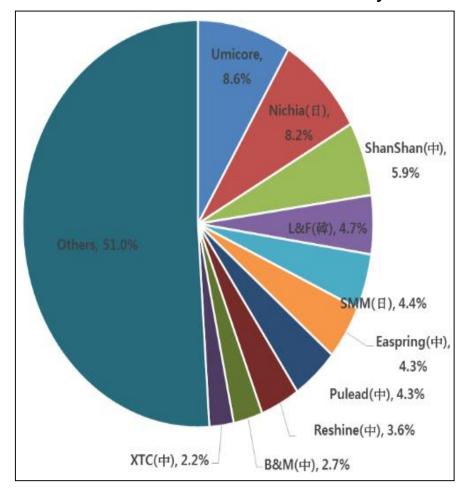

#### **Worldwide forecast of Secondary LIB Market**



| Sector       | ′16     | ′20     | Rate   |
|--------------|---------|---------|--------|
| Small LIB    | 55,055  | 110,937 | 201.5% |
| Automotive   | 25,531  | 73,299  | 287.1% |
| China Tier-2 | 49,508  | 96,276  | 194.5% |
| Total        | 130,093 | 280,513 | 215.6% |

<Source-TSR 2016.08.>

#### <China: NCM portion increasing >





#### Confidential

#### 1. Worldwide demand of Cathode material for Secondary LIB



<Refer.: Product portion in LF>

| 구분  | CY14 | CY15 | CY16 | CY17 | CY18 F |
|-----|------|------|------|------|--------|
| LCO | 69%  | 57%  | 37%  | 30%  | 23%    |
| NCM | 31%  | 42%  | 60%  | 69%  | 76%    |
| LMO | 0%   | 1%   | 3%   | 1%   | 1%     |

#### 2.Cathode Material Market Share for Secondary LIB





# 4. Sales (L&F)



**Confidential** 

# **Became Green-Energy Material Company after 2008**



#### <Recent Quarterly Sales>



#### <Recent Quarterly Profit>





# 5. Financial Statement (L&F)



#### Confidential



(Unit:₩100M)

| Sector          |                          |                                                                                                                   | <b>'16</b>                                                                                                                                                                                                                                                                                                                                                    | ′17