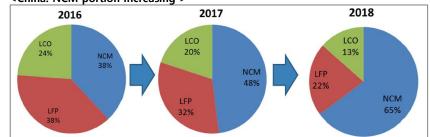

#### <China: NCM portion increasing >

#### 1. Worldwide demand of Cathode material for Secondary LIB

<Refer.: Product portion in LF>

| 구분  | CY14 | CY15 | CY16 | CY17 | CY18 F |
|-----|------|------|------|------|--------|
| LCO | 69%  | 57%  | 37%  | 30%  | 23%    |
| NCM | 31%  | 42%  | 60%  | 69%  | 76%    |
| LMO | 0%   | 1%   | 3%   | 1%   | 1%     |