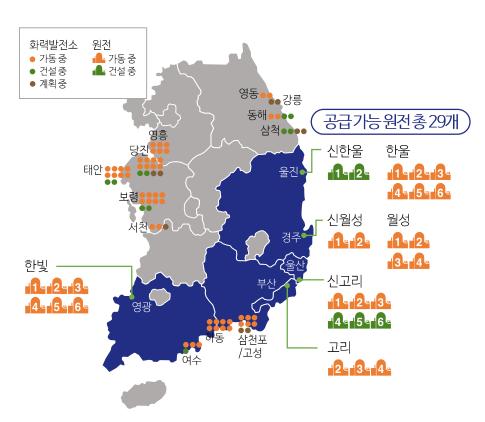

#### ■ 전국 원자력/화력발전소 현황

- 원전 계측장비 납품 및 발전소 계측제어설비 정비용역
- 원전 부품 교체 예상 매출 연간 100억원
- 원자력/화력 발전소 정비 예상 매출 연간 200억원