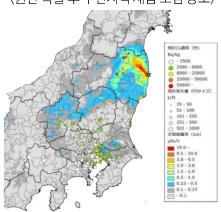

### 일본 방사성 세슘 오염 소각재 15만t 제염 시장 독점

■ 세슘 오염 소각재 폐기 과정

2011년 3월 후쿠시마 원전 폭발

방사능 오염 폐기물 대량 발생

〈원전 폭발 후 주변지역 세슘 오염 농도〉

자료 : 일본국립환경연구소

폐기물 소각으로 방사능 오염 소각재 발생

오염 소각재 약 15만t(2017년기준)