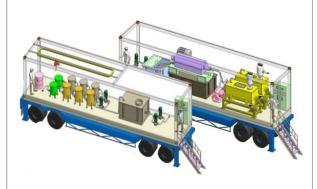

## 이동형 제염설비

(MCR, Mobile Cesium Removal System)

- ✓ 국내 및 일본 특허 취득
- ✓ 1일 5t의 오염소각재 처리(제거율95%)
- ✓ 40ft 컨테이너 2대에 설비 분할 탑재
- ✔ 세슘 흡착칼럼(교체형 필터) 통해 세슘 회수

<sup>\*</sup> RANDEC(Radwaste and Decommissioning Center) : 제염 사업 컨트롤타워공익법인