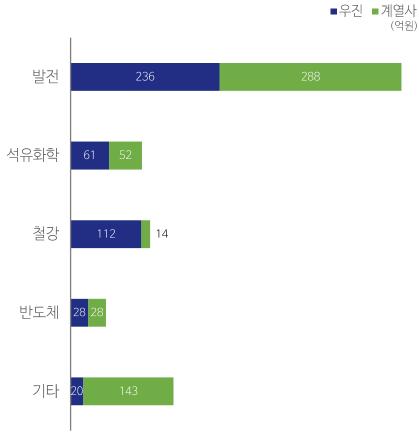

#### [계열사 현황]

| 구분                          | 주요사업                | 보유 지분율 |
|-----------------------------|---------------------|--------|
| <b>CHINO</b><br>한국지노㈜       | 기록계, 산업용계측기         | 50.0%  |
| ((KOREA NAGANO<br>한국나가노㈜    | 압력계, 차압계, 스위치       | 51.0%  |
| <b>OVAL</b><br>오벌엔지니어링㈜     | 각종 유량계              | 40.0%  |
| WOOJIN JAPAN INC.<br>우진재팬   | 무역업                 | 99.3%  |
| wooJIN Aec<br>㈜우진엔텍         | 발전소 계측제어설비 정비용역     | 66.7%  |
| WOOJIN<br>KORECEN<br>㈜우진코리센 | 원격검침기 제조 및 판매       | 61.5%  |
| NEED<br>㈜원자력환경기술개발          | 방사성 물질 처리 및 정화기술 개발 | 44.4%  |