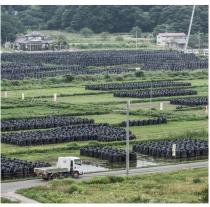

### 일본 방사성 세슘 오염 소각재 15만t 제염 시장 독점

■ 세슘 오염 소각재 폐기 과정

2011년 3월 후쿠시마 원전 폭발

방사능 오염 폐기물 대량 발생

〈원전 폭발 후 주변지역 세슘 오염 농도〉

자료 : 일본국립환경연구소

폐기물 소각으로 방사능 오염 소각재 발생

오염 소각재 약 15만t(2017년기준)

〈적체된 오염 소각재 모습〉