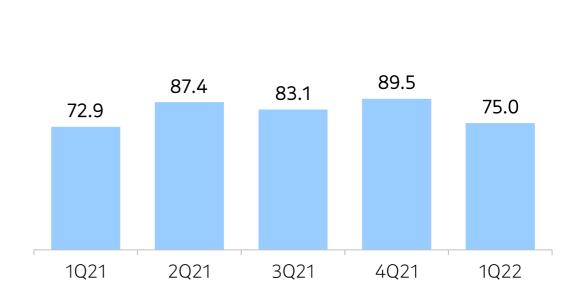

## **Content** | **Story** Media

Story YoY +38% / QoQ +13%

└ Entertainment +41% (y) / +14% (q), Piccoma +34% (y) / +13% (q)

Media YoY +3% / QoQ -16%

Entertainment - Global Success of 'Business Proposal' Piccoma - Dominant No.1 Market Presence in App Manga Market and Penetration into Web Market

On-quarter Decrease on High Base Effect in Video Production and Talent Agency

(in billion KRW)

Media

# **Earnings Summary**

(in billion KRW)

|                           | 1Q21    | 4Q21    | 4022    | Change  |        |
|---------------------------|---------|---------|---------|---------|--------|
|                           |         |         | 1Q22    | YoY     | QoQ    |
| Total Revenue             | 1,258.0 | 1,785.7 | 1,651.7 | 31%     | -8%    |
| Platform                  | 695.5   | 1,004.8 | 886.0   | 27%     | -12%   |
| Talk Biz                  | 373.6   | 475.0   | 461.0   | 23%     | -3%    |
| Portal Biz                | 117.5   | 130.7   | 114.0   | -3%     | -13%   |
| Platform - Others         | 204.5   | 399.0   | 311.0   | 52%     | -22%   |
| Content                   | 562.4   | 780.9   | 765.7   | 36%     | -2%    |
| Game                      | 130.3   | 276.8   | 245.8   | 89%     | -11%   |
| Music                     | 184.6   | 202.7   | 204.4   | 11%     | 1%     |
| Story                     | 174.7   | 211.9   | 240.5   | 38%     | 13%    |
| Media                     | 72.9    | 89.5    | 75.0    | 3%      | -16%   |
| Operating Expenses        | 1,100.4 | 1,679.1 | 1,493.0 | 36%     | -11%   |
| Operating Profit          | 157.5   | 106.6   | 158.7   | 1%      | 49%    |
| Margin (%)                | 12.5%   | 6.0%    | 9.6%    | -2.9%pt | 3.6%pt |
| Net Profit                | 239.9   | 224.1   | 1,320.8 | 451%    | 489%   |
| Controlling Interests     | 224.5   | 76.8    | 1,301.8 | 480%    | 1,594% |
| Non-controlling Interests | 15.3    | 147.2   | 19.0    | 24%     | -87%   |

# **Financial Statements Summary - Consolidated**

| Income Statement                      |         |         |         |         |         |
|---------------------------------------|---------|---------|---------|---------|---------|
| (in billion KRW)                      | 1Q21    | 2Q21    | 3Q21    | 4Q21    | 1Q22    |
| Total Revenue                         | 1,258.0 | 1,352.2 | 1,740.8 | 1,785.7 | 1,651.7 |
| Platform                              | 695.5   | 761.8   | 778.7   | 1,004.8 | 886.0   |
| Talk Biz                              | 373.6   | 390.5   | 404.9   | 475.0   | 461.0   |
| Portal Biz                            | 117.5   | 125.1   | 119.2   | 130.7   | 114.0   |
| New Biz                               | 204.5   | 246.2   | 254.7   | 399.0   | 311.0   |
| Content                               | 562.4   | 590.4   | 962.1   | 780.9   | 765.7   |
| Game                                  | 130.3   | 128.6   | 463.1   | 276.8   | 245.8   |
| Music                                 | 184.6   | 188.1   | 197.1   | 202.7   | 204.4   |
| Story                                 | 174.7   | 186.4   | 218.7   | 211.9   | 240.5   |
| Media                                 | 72.9    | 87.4    | 83.1    | 89.5    | 75.0    |
| Operating Expenses                    | 1,100.4 | 1,189.6 | 1,572.6 | 1,679.1 | 1,493.0 |
| Labor Cost                            | 292.9   | 301.0   | 307.2   | 515.8   | 420.0   |
| Cost of Revenue                       | 493.0   | 530.3   | 805.8   | 648.2   | 584.4   |
| Outsourcing /<br>Infrastructure       | 144.5   | 164.9   | 197.8   | 233.8   | 204.6   |
| Marketing Expense                     | 67.2    | 91.1    | 148.1   | 128.8   | 114.6   |
| Depreciation and<br>Amortization Cost | 79.2    | 78.8    | 89.1    | 119.8   | 130.8   |
| Misc.                                 | 23.6    | 23.4    | 24.7    | 32.8    | 38.7    |
| Operating Profit                      | 157.5   | 162.6   | 168.2   | 106.6   | 158.7   |
| Margin (%)                            | 12.5%   | 12.0%   | 9.7%    | 6.0%    | 9.6%    |
| Other Non-Operating Income            | 54.4    | 66.1    | 799.6   | 813.4   | 1,665.3 |
| Other Non-Operating<br>Expenses       | 6.6     | 19.2    | 20.7    | 360.7   | 48.4    |
| Financial Income                      | 47.9    | 18.3    | 43.9    | 67.7    | 68.5    |
| Financial Expenses                    | 69.7    | 64.7    | 90.4    | 90.6    | 94.7    |
| Equity-method Income                  | 135.1   | 186.7   | 171.2   | 17.1    | 10.2    |
| Profit before Income Tax              | 318.7   | 349.7   | 1,071.8 | 553.5   | 1,759.6 |
| Income Tax                            | 78.8    | 33.8    | 205.5   | 329.4   | 438.8   |
| Net Profit                            | 239.9   | 315.9   | 866.3   | 224.1   | 1,320.8 |
| Controlling Interests                 | 224.5   | 311.7   | 779.1   | 76.8    | 1,301.8 |
| Non-controlling Interests             | 15.3    | 4.3     | 87.2    | 147.2   | 19.0    |
| EBITDAR                               | 236.7   | 241.0   | 255.1   | 225.4   | 288.5   |
| Adjusted EBITDAR 1)                   | 258.2   | 279.6   | 269.8   | 298.7   | 332.0   |