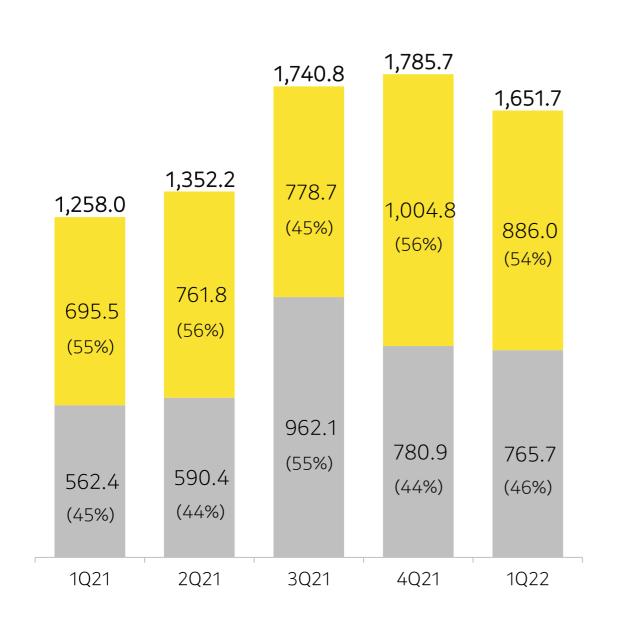

### Q1 Revenue YoY +31% / QoQ -8%

Mix - Platform 54%: Content 46%

| Revenue Breakdown |                     |                                                                                        |  |  |  |
|-------------------|---------------------|----------------------------------------------------------------------------------------|--|--|--|
|                   | Talk Biz            | Advertising<br>- Bizboard, Talk channel, Emoticon                                      |  |  |  |
|                   |                     | Commerce<br>- Gift, Store, Makers, Kakao Friends<br>Online                             |  |  |  |
| Platform          | Portal Biz          | Daum PC / Mobile<br>Kakao Story / Style / Page<br>Other Subsidiaries' Ad               |  |  |  |
|                   | Platform-<br>Others | Mobility, Pay, Enterprise, Blockchain,<br>Other Subsidiaries, Kakao Friends-<br>Others |  |  |  |
|                   | Game                | Mobile, PC, Other                                                                      |  |  |  |
|                   | Music               | Melon, Digital Music Distribution,<br>Album Distribution, Music Production             |  |  |  |
| Content           | Story               | Entertainment                                                                          |  |  |  |
|                   |                     | Piccoma                                                                                |  |  |  |
|                   | Media               | Video Production, Talent Agency                                                        |  |  |  |

#### Platform / Content

Platform YoY +27% / QoQ -12%

Content YoY +36% / QoQ -2%