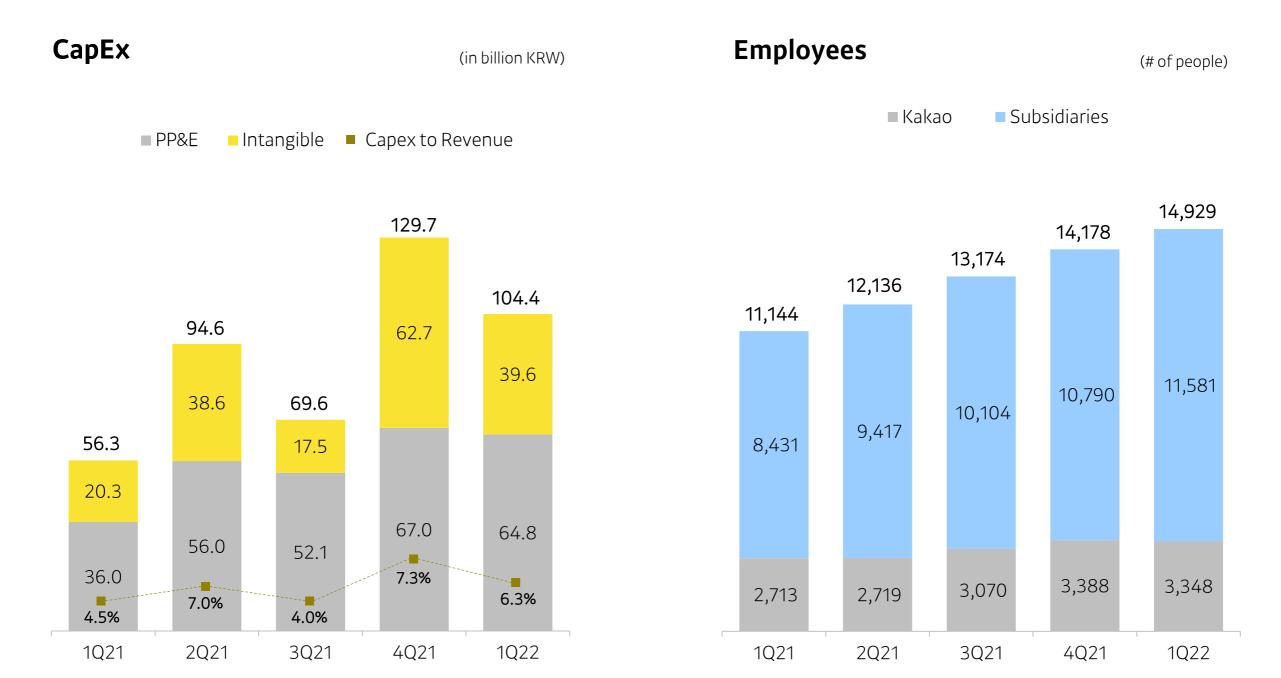

### CapEx / Employees

CapEx YoY +86% / QoQ -19%

Employees YoY +3,785 / QoQ +751

Business Expansion and Consolidation of Subsidiaries

Investment in Servers and Contents

# **Operating Expenses**

(in billion KRW)

|                                       | 1Q21 4Q21 |         | 1Q22             | Change |      |
|---------------------------------------|-----------|---------|------------------|--------|------|
|                                       | 1921      | 7021    | <del>1</del> Q22 |        | QoQ  |
| Operating Expenses                    | 1,100.4   | 1,679.1 | 1,493.0          | 36%    | -11% |
| Labor Cost                            | 292.9     | 515.8   | 420.0            | 43%    | -19% |
| Cost of Revenue                       | 493.0     | 648.2   | 584.4            | 19%    | -10% |
| Outsourcing / Infrastructure          | 144.5     | 233.8   | 204.6            | 42%    | -12% |
| Marketing Expense                     | 67.2      | 128.8   | 114.6            | 70%    | -11% |
| Depreciation and<br>Amortization Cost | 79.2      | 119.8   | 130.8            | 65%    | 9%   |
| Misc.                                 | 23.6      | 32.8    | 38.7             | 64%    | 18%  |