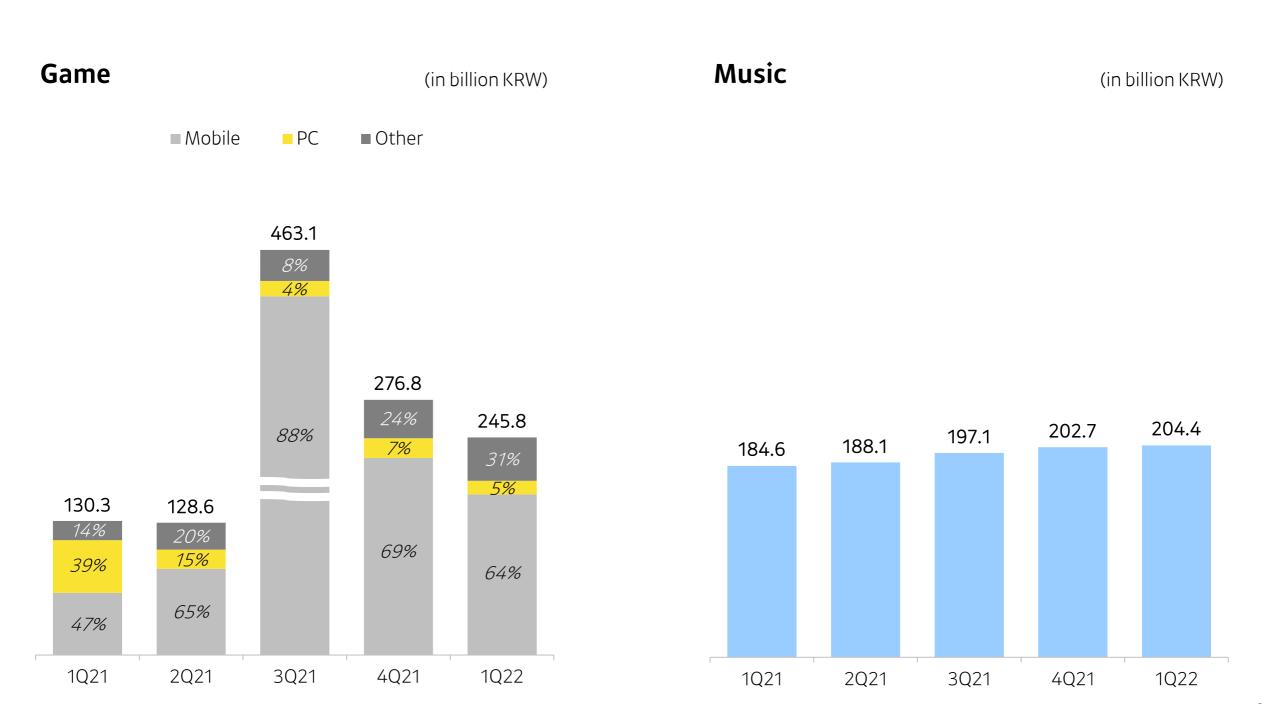

### **Content** | **Game** Music

Game YoY +89% / QoQ -11%

Music YoY +11% / QoQ +1%

On-quarter Slowdown due to Stabilization of Odin's Domestic Revenue

Music Production/Distribution Synergy on the Back of Melon Platform

# **Earnings Summary**

(in billion KRW)

|                           | 1Q21    | 4Q21    | 4022    | Change  |        |
|---------------------------|---------|---------|---------|---------|--------|
|                           |         |         | 1Q22    | YoY     | QoQ    |
| Total Revenue             | 1,258.0 | 1,785.7 | 1,651.7 | 31%     | -8%    |
| Platform                  | 695.5   | 1,004.8 | 886.0   | 27%     | -12%   |
| Talk Biz                  | 373.6   | 475.0   | 461.0   | 23%     | -3%    |
| Portal Biz                | 117.5   | 130.7   | 114.0   | -3%     | -13%   |
| Platform - Others         | 204.5   | 399.0   | 311.0   | 52%     | -22%   |
| Content                   | 562.4   | 780.9   | 765.7   | 36%     | -2%    |
| Game                      | 130.3   | 276.8   | 245.8   | 89%     | -11%   |
| Music                     | 184.6   | 202.7   | 204.4   | 11%     | 1%     |
| Story                     | 174.7   | 211.9   | 240.5   | 38%     | 13%    |
| Media                     | 72.9    | 89.5    | 75.0    | 3%      | -16%   |
| Operating Expenses        | 1,100.4 | 1,679.1 | 1,493.0 | 36%     | -11%   |
| Operating Profit          | 157.5   | 106.6   | 158.7   | 1%      | 49%    |
| Margin (%)                | 12.5%   | 6.0%    | 9.6%    | -2.9%pt | 3.6%pt |
| Net Profit                | 239.9   | 224.1   | 1,320.8 | 451%    | 489%   |
| Controlling Interests     | 224.5   | 76.8    | 1,301.8 | 480%    | 1,594% |
| Non-controlling Interests | 15.3    | 147.2   | 19.0    | 24%     | -87%   |

# **Financial Statements Summary - Consolidated**

| Income Statement                      |         |         |         |         |         |
|---------------------------------------|---------|---------|---------|---------|---------|
| (in billion KRW)                      | 1Q21    | 2Q21    | 3Q21    | 4Q21    | 1Q22    |
| Total Revenue                         | 1,258.0 | 1,352.2 | 1,740.8 | 1,785.7 | 1,651.7 |
| Platform                              | 695.5   | 761.8   | 778.7   | 1,004.8 | 886.0   |
| Talk Biz                              | 373.6   | 390.5   | 404.9   | 475.0   | 461.0   |
| Portal Biz                            | 117.5   | 125.1   | 119.2   | 130.7   | 114.0   |
| New Biz                               | 204.5   | 246.2   | 254.7   | 399.0   | 311.0   |
| Content                               | 562.4   | 590.4   | 962.1   | 780.9   | 765.7   |
| Game                                  | 130.3   | 128.6   | 463.1   | 276.8   | 245.8   |
| Music                                 | 184.6   | 188.1   | 197.1   | 202.7   | 204.4   |
| Story                                 | 174.7   | 186.4   | 218.7   | 211.9   | 240.5   |
| Media                                 | 72.9    | 87.4    | 83.1    | 89.5    | 75.0    |
| Operating Expenses                    | 1,100.4 | 1,189.6 | 1,572.6 | 1,679.1 | 1,493.0 |
| Labor Cost                            | 292.9   | 301.0   | 307.2   | 515.8   | 420.0   |
| Cost of Revenue                       | 493.0   | 530.3   | 805.8   | 648.2   | 584.4   |
| Outsourcing /<br>Infrastructure       | 144.5   | 164.9   | 197.8   | 233.8   | 204.6   |
| Marketing Expense                     | 67.2    | 91.1    | 148.1   | 128.8   | 114.6   |
| Depreciation and<br>Amortization Cost | 79.2    | 78.8    | 89.1    | 119.8   | 130.8   |
| Misc.                                 | 23.6    | 23.4    | 24.7    | 32.8    | 38.7    |
| Operating Profit                      | 157.5   | 162.6   | 168.2   | 106.6   | 158.7   |
| Margin (%)                            | 12.5%   | 12.0%   | 9.7%    | 6.0%    | 9.6%    |
| Other Non-Operating Income            | 54.4    | 66.1    | 799.6   | 813.4   | 1,665.3 |
| Other Non-Operating<br>Expenses       | 6.6     | 19.2    | 20.7    | 360.7   | 48.4    |
| Financial Income                      | 47.9    | 18.3    | 43.9    | 67.7    | 68.5    |
| Financial Expenses                    | 69.7    | 64.7    | 90.4    | 90.6    | 94.7    |
| Equity-method Income                  | 135.1   | 186.7   | 171.2   | 17.1    | 10.2    |
| Profit before Income Tax              | 318.7   | 349.7   | 1,071.8 | 553.5   | 1,759.6 |
| Income Tax                            | 78.8    | 33.8    | 205.5   | 329.4   | 438.8   |
| Net Profit                            | 239.9   | 315.9   | 866.3   | 224.1   | 1,320.8 |
| Controlling Interests                 | 224.5   | 311.7   | 779.1   | 76.8    | 1,301.8 |
| Non-controlling Interests             | 15.3    | 4.3     | 87.2    | 147.2   | 19.0    |
| EBITDAR                               | 236.7   | 241.0   | 255.1   | 225.4   | 288.5   |
| Adjusted EBITDAR 1)                   | 258.2   | 279.6   | 269.8   | 298.7   | 332.0   |