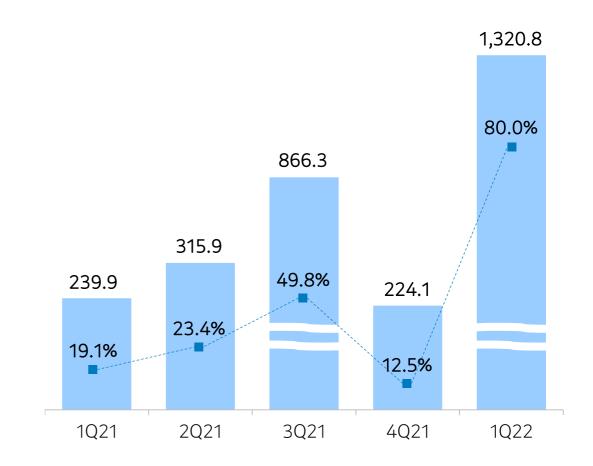

#### **Profits**

Operating Profit YoY +1% / QoQ +49%

Net Profit YoY +451/ QoQ +489%

Despite Active Investment in Global Expansion and New Business Initiatives, Recorded Solid On-year Revenue and OP Growth

One-time Gain on Disposal of Equity Investment Stake Related to Change in Control of Dunamu

Operating Profit(M)

(in billion KRW)

**Net Profit(M)** 

(in billion KRW)

1) Operating profit excluding one-off incentive (-61.7B)

# **Earnings Summary**

(in billion KRW)

|                           | 1Q21    | 4Q21    | 4022    | Change  |        |
|---------------------------|---------|---------|---------|---------|--------|
|                           |         |         | 1Q22    | YoY     | QoQ    |
| Total Revenue             | 1,258.0 | 1,785.7 | 1,651.7 | 31%     | -8%    |
| Platform                  | 695.5   | 1,004.8 | 886.0   | 27%     | -12%   |
| Talk Biz                  | 373.6   | 475.0   | 461.0   | 23%     | -3%    |
| Portal Biz                | 117.5   | 130.7   | 114.0   | -3%     | -13%   |
| Platform - Others         | 204.5   | 399.0   | 311.0   | 52%     | -22%   |
| Content                   | 562.4   | 780.9   | 765.7   | 36%     | -2%    |
| Game                      | 130.3   | 276.8   | 245.8   | 89%     | -11%   |
| Music                     | 184.6   | 202.7   | 204.4   | 11%     | 1%     |
| Story                     | 174.7   | 211.9   | 240.5   | 38%     | 13%    |
| Media                     | 72.9    | 89.5    | 75.0    | 3%      | -16%   |
| Operating Expenses        | 1,100.4 | 1,679.1 | 1,493.0 | 36%     | -11%   |
| Operating Profit          | 157.5   | 106.6   | 158.7   | 1%      | 49%    |
| Margin (%)                | 12.5%   | 6.0%    | 9.6%    | -2.9%pt | 3.6%pt |
| Net Profit                | 239.9   | 224.1   | 1,320.8 | 451%    | 489%   |
| Controlling Interests     | 224.5   | 76.8    | 1,301.8 | 480%    | 1,594% |
| Non-controlling Interests | 15.3    | 147.2   | 19.0    | 24%     | -87%   |

# **Financial Statements Summary - Consolidated**

| Income Statement                      |         |         |         |         |         |
|---------------------------------------|---------|---------|---------|---------|---------|
| (in billion KRW)                      | 1Q21    | 2Q21    | 3Q21    | 4Q21    | 1Q22    |
| Total Revenue                         | 1,258.0 | 1,352.2 | 1,740.8 | 1,785.7 | 1,651.7 |
| Platform                              | 695.5   | 761.8   | 778.7   | 1,004.8 | 886.0   |
| Talk Biz                              | 373.6   | 390.5   | 404.9   | 475.0   | 461.0   |
| Portal Biz                            | 117.5   | 125.1   | 119.2   | 130.7   | 114.0   |
| New Biz                               | 204.5   | 246.2   | 254.7   | 399.0   | 311.0   |
| Content                               | 562.4   | 590.4   | 962.1   | 780.9   | 765.7   |
| Game                                  | 130.3   | 128.6   | 463.1   | 276.8   | 245.8   |
| Music                                 | 184.6   | 188.1   | 197.1   | 202.7   | 204.4   |
| Story                                 | 174.7   | 186.4   | 218.7   | 211.9   | 240.5   |
| Media                                 | 72.9    | 87.4    | 83.1    | 89.5    | 75.0    |
| Operating Expenses                    | 1,100.4 | 1,189.6 | 1,572.6 | 1,679.1 | 1,493.0 |
| Labor Cost                            | 292.9   | 301.0   | 307.2   | 515.8   | 420.0   |
| Cost of Revenue                       | 493.0   | 530.3   | 805.8   | 648.2   | 584.4   |
| Outsourcing /<br>Infrastructure       | 144.5   | 164.9   | 197.8   | 233.8   | 204.6   |
| Marketing Expense                     | 67.2    | 91.1    | 148.1   | 128.8   | 114.6   |
| Depreciation and<br>Amortization Cost | 79.2    | 78.8    | 89.1    | 119.8   | 130.8   |
| Misc.                                 | 23.6    | 23.4    | 24.7    | 32.8    | 38.7    |
| Operating Profit                      | 157.5   | 162.6   | 168.2   | 106.6   | 158.7   |
| Margin (%)                            | 12.5%   | 12.0%   | 9.7%    | 6.0%    | 9.6%    |
| Other Non-Operating Income            | 54.4    | 66.1    | 799.6   | 813.4   | 1,665.3 |
| Other Non-Operating<br>Expenses       | 6.6     | 19.2    | 20.7    | 360.7   | 48.4    |
| Financial Income                      | 47.9    | 18.3    | 43.9    | 67.7    | 68.5    |
| Financial Expenses                    | 69.7    | 64.7    | 90.4    | 90.6    | 94.7    |
| Equity-method Income                  | 135.1   | 186.7   | 171.2   | 17.1    | 10.2    |
| Profit before Income Tax              | 318.7   | 349.7   | 1,071.8 | 553.5   | 1,759.6 |
| Income Tax                            | 78.8    | 33.8    | 205.5   | 329.4   | 438.8   |
| Net Profit                            | 239.9   | 315.9   | 866.3   | 224.1   | 1,320.8 |
| Controlling Interests                 | 224.5   | 311.7   | 779.1   | 76.8    | 1,301.8 |
| Non-controlling Interests             | 15.3    | 4.3     | 87.2    | 147.2   | 19.0    |
| EBITDAR                               | 236.7   | 241.0   | 255.1   | 225.4   | 288.5   |
| Adjusted EBITDAR 1)                   | 258.2   | 279.6   | 269.8   | 298.7   | 332.0   |