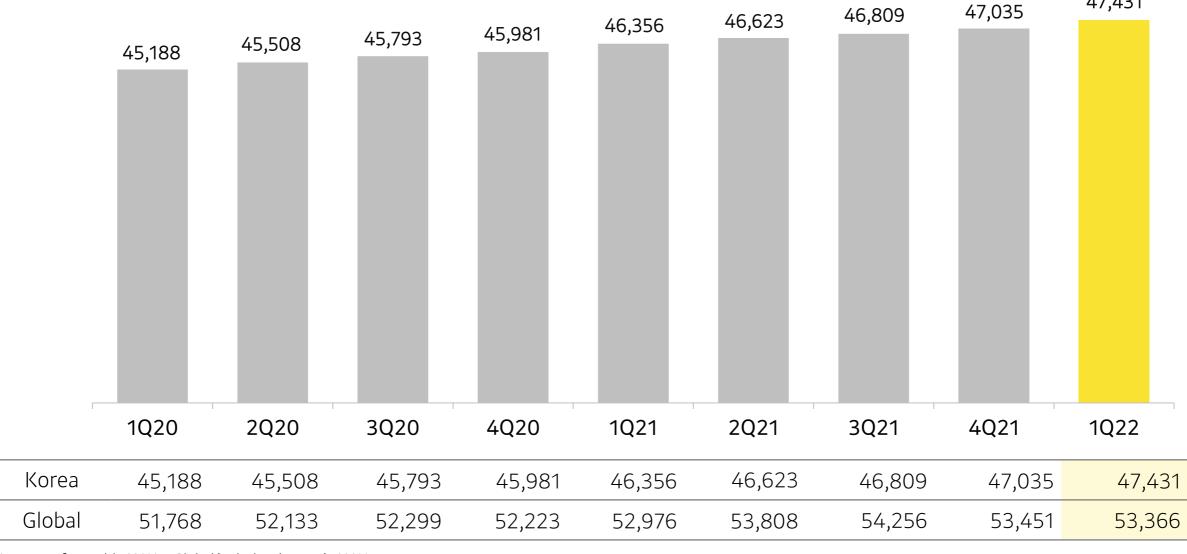

# **KakaoTalk Monthly Active Users**

47,431

Monthly Active Users in Korea grew by +1.1M YoY, +396K QoQ

(in thousands)

Average of monthly MAUs. Global includes domestic MAUs.