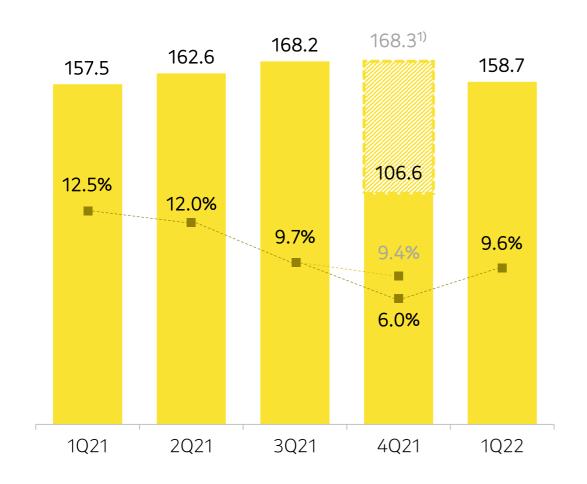

#### **Profits**

Operating Profit YoY +1% / QoQ +49%

Net Profit YoY +451/ QoQ +489%

Despite Active Investment in Global Expansion and New Business Initiatives, Recorded Solid On-year Revenue and OP Growth

One-time Gain on Disposal of Equity Investment Stake Related to Change in Control of Dunamu

Operating Profit(M)

(in billion KRW)

**Net Profit(M)** 

(in billion KRW)

1) Operating profit excluding one-off incentive (-61.7B)

# **Earnings Summary**

(in billion KRW)

|                           | 1Q21    | 4Q21    | 4022    | Change  |        |
|---------------------------|---------|---------|---------|---------|--------|
|                           |         |         | 1Q22    | YoY     | QoQ    |
| Total Revenue             | 1,258.0 | 1,785.7 | 1,651.7 | 31%     | -8%    |
| Platform                  | 695.5   | 1,004.8 | 886.0   | 27%     | -12%   |
| Talk Biz                  | 373.6   | 475.0   | 461.0   | 23%     | -3%    |
| Portal Biz                | 117.5   | 130.7   | 114.0   | -3%     | -13%   |
| Platform - Others         | 204.5   | 399.0   | 311.0   | 52%     | -22%   |
| Content                   | 562.4   | 780.9   | 765.7   | 36%     | -2%    |
| Game                      | 130.3   | 276.8   | 245.8   | 89%     | -11%   |
| Music                     | 184.6   | 202.7   | 204.4   | 11%     | 1%     |
| Story                     | 174.7   | 211.9   | 240.5   | 38%     | 13%    |
| Media                     | 72.9    | 89.5    | 75.0    | 3%      | -16%   |
| Operating Expenses        | 1,100.4 | 1,679.1 | 1,493.0 | 36%     | -11%   |
| Operating Profit          | 157.5   | 106.6   | 158.7   | 1%      | 49%    |
| Margin (%)                | 12.5%   | 6.0%    | 9.6%    | -2.9%pt | 3.6%pt |
| Net Profit                | 239.9   | 224.1   | 1,320.8 | 451%    | 489%   |
| Controlling Interests     | 224.5   | 76.8    | 1,301.8 | 480%    | 1,594% |
| Non-controlling Interests | 15.3    | 147.2   | 19.0    | 24%     | -87%   |

# **Financial Statements Summary - Consolidated**

| Income Statement                      |         |         |         |         |         |
|---------------------------------------|---------|---------|---------|---------|---------|
| (in billion KRW)                      | 1Q21    | 2Q21    | 3Q21    | 4Q21    | 1Q22    |
| Total Revenue                         | 1,258.0 | 1,352.2 | 1,740.8 | 1,785.7 | 1,651.7 |
| Platform                              | 695.5   | 761.8   | 778.7   | 1,004.8 | 886.0   |
| Talk Biz                              | 373.6   | 390.5   | 404.9   | 475.0   | 461.0   |
| Portal Biz                            | 117.5   | 125.1   | 119.2   | 130.7   | 114.0   |
| New Biz                               | 204.5   | 246.2   | 254.7   | 399.0   | 311.0   |
| Content                               | 562.4   | 590.4   | 962.1   | 780.9   | 765.7   |
| Game                                  | 130.3   | 128.6   | 463.1   | 276.8   | 245.8   |
| Music                                 | 184.6   | 188.1   | 197.1   | 202.7   | 204.4   |
| Story                                 | 174.7   | 186.4   | 218.7   | 211.9   | 240.5   |
| Media                                 | 72.9    | 87.4    | 83.1    | 89.5    | 75.0    |
| Operating Expenses                    | 1,100.4 | 1,189.6 | 1,572.6 | 1,679.1 | 1,493.0 |
| Labor Cost                            | 292.9   | 301.0   | 307.2   | 515.8   | 420.0   |
| Cost of Revenue                       | 493.0   | 530.3   | 805.8   | 648.2   | 584.4   |
| Outsourcing /<br>Infrastructure       | 144.5   | 164.9   | 197.8   | 233.8   | 204.6   |
| Marketing Expense                     | 67.2    | 91.1    | 148.1   | 128.8   | 114.6   |
| Depreciation and<br>Amortization Cost | 79.2    | 78.8    | 89.1    | 119.8   | 130.8   |
| Misc.                                 | 23.6    | 23.4    | 24.7    | 32.8    | 38.7    |
| Operating Profit                      | 157.5   | 162.6   | 168.2   | 106.6   | 158.7   |
| Margin (%)                            | 12.5%   | 12.0%   | 9.7%    | 6.0%    | 9.6%    |
| Other Non-Operating Income            | 54.4    | 66.1    | 799.6   | 813.4   | 1,665.3 |
| Other Non-Operating<br>Expenses       | 6.6     | 19.2    | 20.7    | 360.7   | 48.4    |
| Financial Income                      | 47.9    | 18.3    | 43.9    | 67.7    | 68.5    |
| Financial Expenses                    | 69.7    | 64.7    | 90.4    | 90.6    | 94.7    |
| Equity-method Income                  | 135.1   | 186.7   | 171.2   | 17.1    | 10.2    |
| Profit before Income Tax              | 318.7   | 349.7   | 1,071.8 | 553.5   | 1,759.6 |
| Income Tax                            | 78.8    | 33.8    | 205.5   | 329.4   | 438.8   |
| Net Profit                            | 239.9   | 315.9   | 866.3   | 224.1   | 1,320.8 |
| Controlling Interests                 | 224.5   | 311.7   | 779.1   | 76.8    | 1,301.8 |
| Non-controlling Interests             | 15.3    | 4.3     | 87.2    | 147.2   | 19.0    |
| EBITDAR                               | 236.7   | 241.0   | 255.1   | 225.4   | 288.5   |
| Adjusted EBITDAR 1)                   | 258.2   | 279.6   | 269.8   | 298.7   | 332.0   |