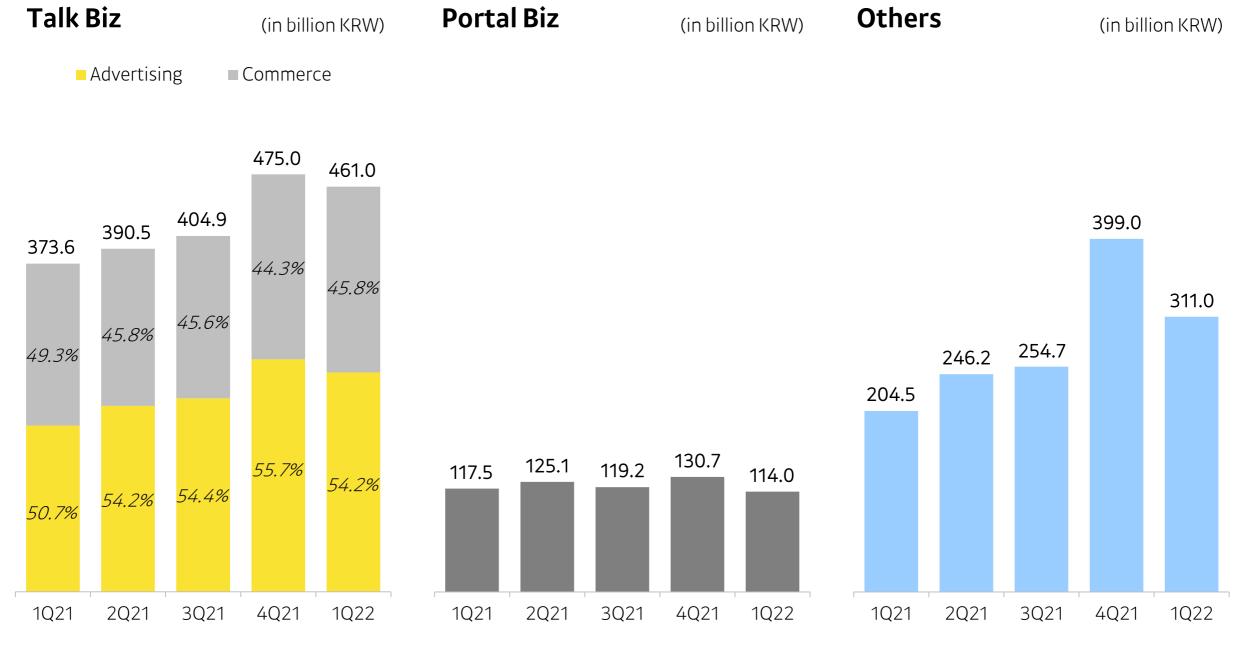

### Q1 Revenue YoY +31% / QoQ -8%

Mix - Platform 54%: Content 46%

| Revenue Breakdown |                     |                                                                                        |  |  |  |
|-------------------|---------------------|----------------------------------------------------------------------------------------|--|--|--|
|                   | Talk Biz            | Advertising<br>- Bizboard, Talk channel, Emoticon                                      |  |  |  |
|                   |                     | Commerce<br>- Gift, Store, Makers, Kakao Friends<br>Online                             |  |  |  |
| Platform          | Portal Biz          | Daum PC / Mobile<br>Kakao Story / Style / Page<br>Other Subsidiaries' Ad               |  |  |  |
|                   | Platform-<br>Others | Mobility, Pay, Enterprise, Blockchain,<br>Other Subsidiaries, Kakao Friends-<br>Others |  |  |  |
|                   | Game                | Mobile, PC, Other                                                                      |  |  |  |
|                   | Music               | Melon, Digital Music Distribution,<br>Album Distribution, Music Production             |  |  |  |
| Content           | Story               | Entertainment                                                                          |  |  |  |
|                   |                     | Piccoma                                                                                |  |  |  |
|                   | Media               | Video Production, Talent Agency                                                        |  |  |  |

### Platform | Talk Biz Portal Biz Platform-Others

Talk Biz YoY +23% / QoQ -3%

Portal Biz YoY -3% / QoQ -13%

Others YoY +52% / QoQ -22%

Virtuous Cycle Between Advertising Products and Solid Growth of Commerce GMV

Decrease in Ad Spending and Low Seasonality

QoQ Decrease due to Seasonality but Strong YoY Growth Thanks to Business Expansion of Mobility and Pay

# **Earnings Summary**

(in billion KRW)

|                           | 1Q21    | 4Q21    | 4022    | Change  |        |
|---------------------------|---------|---------|---------|---------|--------|
|                           |         |         | 1Q22    | YoY     | QoQ    |
| Total Revenue             | 1,258.0 | 1,785.7 | 1,651.7 | 31%     | -8%    |
| Platform                  | 695.5   | 1,004.8 | 886.0   | 27%     | -12%   |
| Talk Biz                  | 373.6   | 475.0   | 461.0   | 23%     | -3%    |
| Portal Biz                | 117.5   | 130.7   | 114.0   | -3%     | -13%   |
| Platform - Others         | 204.5   | 399.0   | 311.0   | 52%     | -22%   |
| Content                   | 562.4   | 780.9   | 765.7   | 36%     | -2%    |
| Game                      | 130.3   | 276.8   | 245.8   | 89%     | -11%   |
| Music                     | 184.6   | 202.7   | 204.4   | 11%     | 1%     |
| Story                     | 174.7   | 211.9   | 240.5   | 38%     | 13%    |
| Media                     | 72.9    | 89.5    | 75.0    | 3%      | -16%   |
| Operating Expenses        | 1,100.4 | 1,679.1 | 1,493.0 | 36%     | -11%   |
| Operating Profit          | 157.5   | 106.6   | 158.7   | 1%      | 49%    |
| Margin (%)                | 12.5%   | 6.0%    | 9.6%    | -2.9%pt | 3.6%pt |
| Net Profit                | 239.9   | 224.1   | 1,320.8 | 451%    | 489%   |
| Controlling Interests     | 224.5   | 76.8    | 1,301.8 | 480%    | 1,594% |
| Non-controlling Interests | 15.3    | 147.2   | 19.0    | 24%     | -87%   |

# **Financial Statements Summary - Consolidated**

| Income Statement                      |         |         |         |         |         |
|---------------------------------------|---------|---------|---------|---------|---------|
| (in billion KRW)                      | 1Q21    | 2Q21    | 3Q21    | 4Q21    | 1Q22    |
| Total Revenue                         | 1,258.0 | 1,352.2 | 1,740.8 | 1,785.7 | 1,651.7 |
| Platform                              | 695.5   | 761.8   | 778.7   | 1,004.8 | 886.0   |
| Talk Biz                              | 373.6   | 390.5   | 404.9   | 475.0   | 461.0   |
| Portal Biz                            | 117.5   | 125.1   | 119.2   | 130.7   | 114.0   |
| New Biz                               | 204.5   | 246.2   | 254.7   | 399.0   | 311.0   |
| Content                               | 562.4   | 590.4   | 962.1   | 780.9   | 765.7   |
| Game                                  | 130.3   | 128.6   | 463.1   | 276.8   | 245.8   |
| Music                                 | 184.6   | 188.1   | 197.1   | 202.7   | 204.4   |
| Story                                 | 174.7   | 186.4   | 218.7   | 211.9   | 240.5   |
| Media                                 | 72.9    | 87.4    | 83.1    | 89.5    | 75.0    |
| Operating Expenses                    | 1,100.4 | 1,189.6 | 1,572.6 | 1,679.1 | 1,493.0 |
| Labor Cost                            | 292.9   | 301.0   | 307.2   | 515.8   | 420.0   |
| Cost of Revenue                       | 493.0   | 530.3   | 805.8   | 648.2   | 584.4   |
| Outsourcing /<br>Infrastructure       | 144.5   | 164.9   | 197.8   | 233.8   | 204.6   |
| Marketing Expense                     | 67.2    | 91.1    | 148.1   | 128.8   | 114.6   |
| Depreciation and<br>Amortization Cost | 79.2    | 78.8    | 89.1    | 119.8   | 130.8   |
| Misc.                                 | 23.6    | 23.4    | 24.7    | 32.8    | 38.7    |
| Operating Profit                      | 157.5   | 162.6   | 168.2   | 106.6   | 158.7   |
| Margin (%)                            | 12.5%   | 12.0%   | 9.7%    | 6.0%    | 9.6%    |
| Other Non-Operating Income            | 54.4    | 66.1    | 799.6   | 813.4   | 1,665.3 |
| Other Non-Operating<br>Expenses       | 6.6     | 19.2    | 20.7    | 360.7   | 48.4    |
| Financial Income                      | 47.9    | 18.3    | 43.9    | 67.7    | 68.5    |
| Financial Expenses                    | 69.7    | 64.7    | 90.4    | 90.6    | 94.7    |
| Equity-method Income                  | 135.1   | 186.7   | 171.2   | 17.1    | 10.2    |
| Profit before Income Tax              | 318.7   | 349.7   | 1,071.8 | 553.5   | 1,759.6 |
| Income Tax                            | 78.8    | 33.8    | 205.5   | 329.4   | 438.8   |
| Net Profit                            | 239.9   | 315.9   | 866.3   | 224.1   | 1,320.8 |
| Controlling Interests                 | 224.5   | 311.7   | 779.1   | 76.8    | 1,301.8 |
| Non-controlling Interests             | 15.3    | 4.3     | 87.2    | 147.2   | 19.0    |
| EBITDAR                               | 236.7   | 241.0   | 255.1   | 225.4   | 288.5   |
| Adjusted EBITDAR 1)                   | 258.2   | 279.6   | 269.8   | 298.7   | 332.0   |