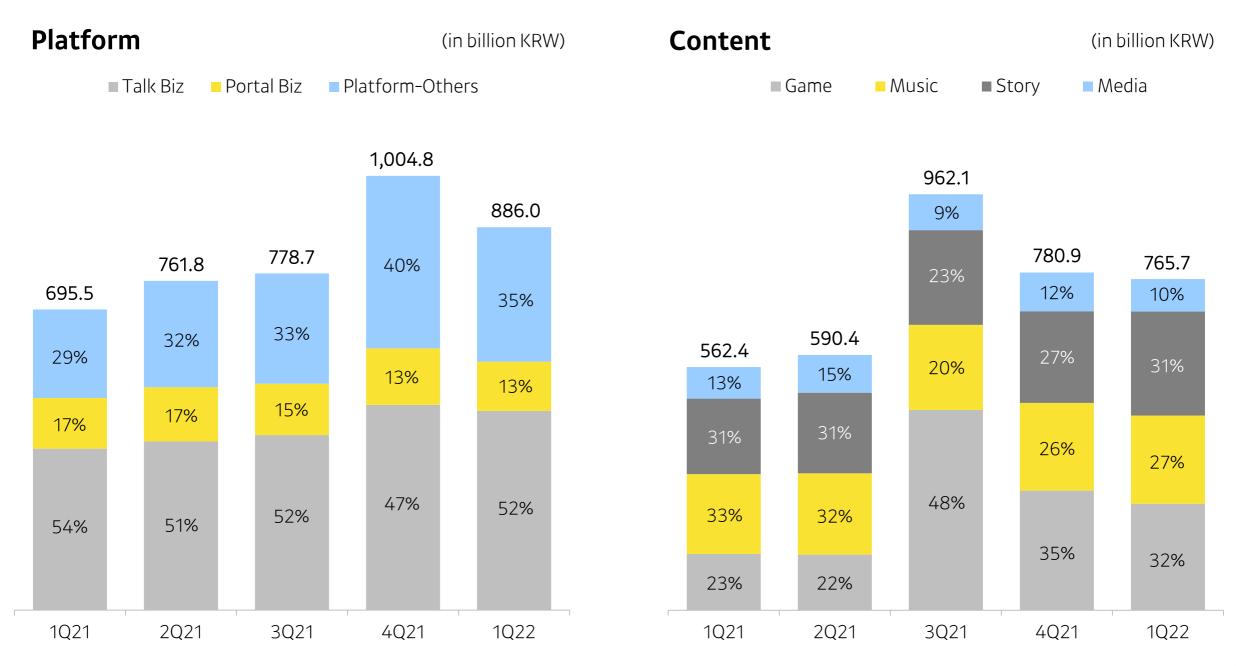

### Platform | Talk Biz Portal Biz Platform-Others

Talk Biz YoY +23% / QoQ -3%

Portal Biz YoY -3% / QoQ -13%

Others YoY +52% / QoQ -22%

Virtuous Cycle Between Advertising Products and Solid Growth of Commerce GMV

Decrease in Ad Spending and Low Seasonality

QoQ Decrease due to Seasonality but Strong YoY Growth Thanks to Business Expansion of Mobility and Pay

### **Content** | **Game** Music

Game YoY +89% / QoQ -11%

Music YoY +11% / QoQ +1%

On-quarter Slowdown due to Stabilization of Odin's Domestic Revenue

Music Production/Distribution Synergy on the Back of Melon Platform

## **Content** | **Story** Media

Story YoY +38% / QoQ +13%

└ Entertainment +41% (y) / +14% (q), Piccoma +34% (y) / +13% (q)

Media YoY +3% / QoQ -16%

Entertainment - Global Success of 'Business Proposal' Piccoma - Dominant No.1 Market Presence in App Manga Market and Penetration into Web Market

On-quarter Decrease on High Base Effect in Video Production and Talent Agency

(in billion KRW)

Media