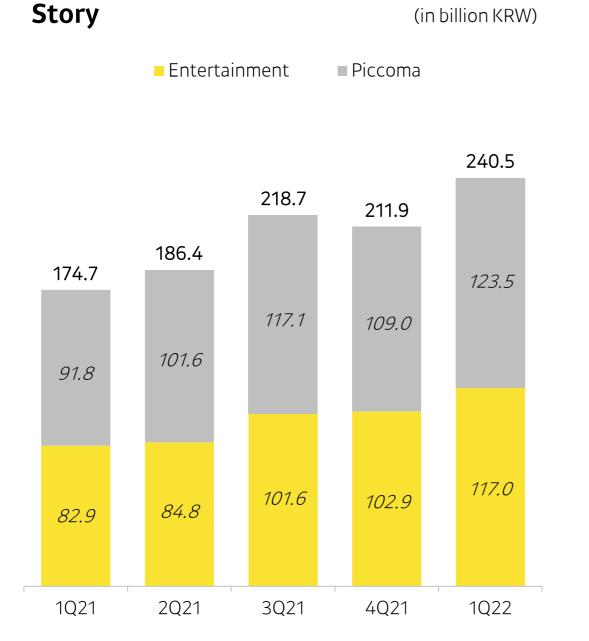

## **Content** | **Story** Media

Story YoY +38% / QoQ +13%

└ Entertainment +41% (y) / +14% (q), Piccoma +34% (y) / +13% (q)

Media YoY +3% / QoQ -16%

Entertainment - Global Success of 'Business Proposal' Piccoma - Dominant No.1 Market Presence in App Manga Market and Penetration into Web Market

# **Earnings Summary**

(in billion KRW)

|                           | 1Q21    | 4Q21    | 4022    | Change  |        |
|---------------------------|---------|---------|---------|---------|--------|
|                           |         |         | 1Q22    | YoY     | QoQ    |
| Total Revenue             | 1,258.0 | 1,785.7 | 1,651.7 | 31%     | -8%    |
| Platform                  | 695.5   | 1,004.8 | 886.0   | 27%     | -12%   |
| Talk Biz                  | 373.6   | 475.0   | 461.0   | 23%     | -3%    |
| Portal Biz                | 117.5   | 130.7   | 114.0   | -3%     | -13%   |
| Platform - Others         | 204.5   | 399.0   | 311.0   | 52%     | -22%   |
| Content                   | 562.4   | 780.9   | 765.7   | 36%     | -2%    |
| Game                      | 130.3   | 276.8   | 245.8   | 89%     | -11%   |
| Music                     | 184.6   | 202.7   | 204.4   | 11%     | 1%     |
| Story                     | 174.7   | 211.9   | 240.5   | 38%     | 13%    |
| Media                     | 72.9    | 89.5    | 75.0    | 3%      | -16%   |
| Operating Expenses        | 1,100.4 | 1,679.1 | 1,493.0 | 36%     | -11%   |
| Operating Profit          | 157.5   | 106.6   | 158.7   | 1%      | 49%    |
| Margin (%)                | 12.5%   | 6.0%    | 9.6%    | -2.9%pt | 3.6%pt |
| Net Profit                | 239.9   | 224.1   | 1,320.8 | 451%    | 489%   |
| Controlling Interests     | 224.5   | 76.8    | 1,301.8 | 480%    | 1,594% |
| Non-controlling Interests | 15.3    | 147.2   | 19.0    | 24%     | -87%   |

# **Financial Statements Summary - Consolidated**

| Income Statement                      |         |         |         |         |         |
|---------------------------------------|---------|---------|---------|---------|---------|
| (in billion KRW)                      | 1Q21    | 2Q21    | 3Q21    | 4Q21    | 1Q22    |
| Total Revenue                         | 1,258.0 | 1,352.2 | 1,740.8 | 1,785.7 | 1,651.7 |
| Platform                              | 695.5   | 761.8   | 778.7   | 1,004.8 | 886.0   |
| Talk Biz                              | 373.6   | 390.5   | 404.9   | 475.0   | 461.0   |
| Portal Biz                            | 117.5   | 125.1   | 119.2   | 130.7   | 114.0   |
| New Biz                               | 204.5   | 246.2   | 254.7   | 399.0   | 311.0   |
| Content                               | 562.4   | 590.4   | 962.1   | 780.9   | 765.7   |
| Game                                  | 130.3   | 128.6   | 463.1   | 276.8   | 245.8   |
| Music                                 | 184.6   | 188.1   | 197.1   | 202.7   | 204.4   |
| Story                                 | 174.7   | 186.4   | 218.7   | 211.9   | 240.5   |
| Media                                 | 72.9    | 87.4    | 83.1    | 89.5    | 75.0    |
| Operating Expenses                    | 1,100.4 | 1,189.6 | 1,572.6 | 1,679.1 | 1,493.0 |
| Labor Cost                            | 292.9   | 301.0   | 307.2   | 515.8   | 420.0   |
| Cost of Revenue                       | 493.0   | 530.3   | 805.8   | 648.2   | 584.4   |
| Outsourcing /<br>Infrastructure       | 144.5   | 164.9   | 197.8   | 233.8   | 204.6   |
| Marketing Expense                     | 67.2    | 91.1    | 148.1   | 128.8   | 114.6   |
| Depreciation and<br>Amortization Cost | 79.2    | 78.8    | 89.1    | 119.8   | 130.8   |
| Misc.                                 | 23.6    | 23.4    | 24.7    | 32.8    | 38.7    |
| Operating Profit                      | 157.5   | 162.6   | 168.2   | 106.6   | 158.7   |
| Margin (%)                            | 12.5%   | 12.0%   | 9.7%    | 6.0%    | 9.6%    |
| Other Non-Operating Income            | 54.4    | 66.1    | 799.6   | 813.4   | 1,665.3 |
| Other Non-Operating<br>Expenses       | 6.6     | 19.2    | 20.7    | 360.7   | 48.4    |
| Financial Income                      | 47.9    | 18.3    | 43.9    | 67.7    | 68.5    |
| Financial Expenses                    | 69.7    | 64.7    | 90.4    | 90.6    | 94.7    |
| Equity-method Income                  | 135.1   | 186.7   | 171.2   | 17.1    | 10.2    |
| Profit before Income Tax              | 318.7   | 349.7   | 1,071.8 | 553.5   | 1,759.6 |
| Income Tax                            | 78.8    | 33.8    | 205.5   | 329.4   | 438.8   |
| Net Profit                            | 239.9   | 315.9   | 866.3   | 224.1   | 1,320.8 |
| Controlling Interests                 | 224.5   | 311.7   | 779.1   | 76.8    | 1,301.8 |
| Non-controlling Interests             | 15.3    | 4.3     | 87.2    | 147.2   | 19.0    |
| EBITDAR                               | 236.7   | 241.0   | 255.1   | 225.4   | 288.5   |
| Adjusted EBITDAR 1)                   | 258.2   | 279.6   | 269.8   | 298.7   | 332.0   |