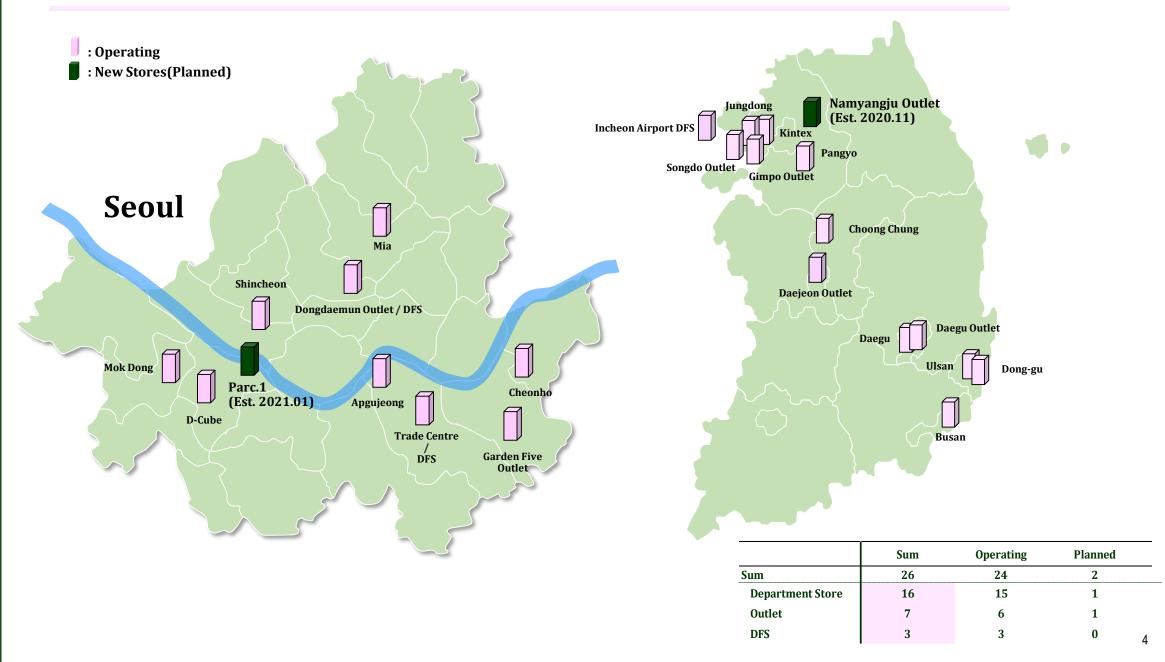

## ${\rm I\hspace{-1.5pt}I}$ . Sales Area & Store Information

#### 1. New Location(Store) Plan

| Description |               | Туре             | Open      | Sales    | Sales     | CAF   | Rent / |       |  |
|-------------|---------------|------------------|-----------|----------|-----------|-------|--------|-------|--|
|             |               | Type             | Year      | (Yearly) | Area      | FY20  | FY21 ~ | owned |  |
| Outlet      | Namyangju     | Premium Outlet   | 2020. Nov | 345bn    | 61,157 m² | 156bn | 48bn   | Owned |  |
| Dept        | Parc.1(Seoul) | Department Store | 2021. Jan | 600bn    | 88,420 m² | 76bn  | 34bn   | Rent  |  |

#### 2. Sales Area Status (Incl. Expansion)

| <b>D</b>         | FY19  |                   |        | FY20  |                     | FY21   |       |                     |        |
|------------------|-------|-------------------|--------|-------|---------------------|--------|-------|---------------------|--------|
| Description      | Store | Area              | YoY(%) | Store | Area                | YoY(%) | Store | Area                | YoY(%) |
| Department Store | 15    | 695,056 m²        | 1.9%   | 15    | 695,056 m²          | -      | 16    | 783,476 m²          | 12.7%  |
| Outlet           | 5     | <b>211,731</b> m² | 8.0%   | 7     | 327,536 m²          | 54.7%  | 7     | 327,536 m²          | -      |
| Duty Free        | 1     | 14,251 m²         | -      | 3     | <b>32,602</b> m²    | -      | 3     | <b>32,602</b> m²    | -      |
| Total            | 21    | <b>921,038</b> m² | 5.4%   | 25    | <b>1,055,194</b> m² | 14.6%  | 26    | <b>1,143,614</b> m² | 8.4%   |

Footnote) FY20: Dongdaemun DFS(New), Daejeon Outlet(New), Namyangju Outlet(New), Incheon Airport DFS(New) FY21: Parc1 Dept(New)

Confirmed plan to open 2 additional stores (1 Dept, 1 Outlet)
 In FY21 1Q, total 26 stores will be operating (16 Dept, 7 Outlet, 3 DFS)