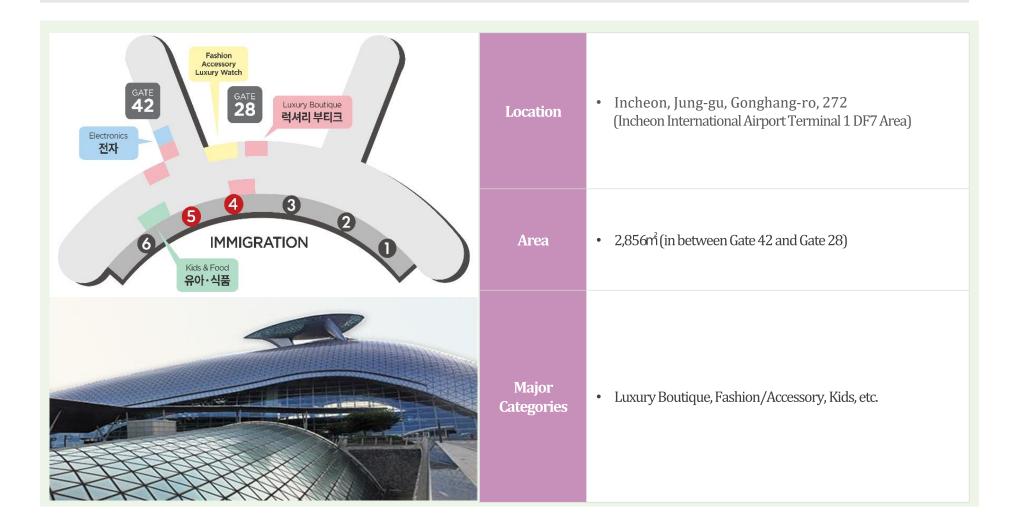

## III. Duty Free Stores

#### 1. DFS Overview

| Description | Trade center                                               | Dong-dae-mun                            | Incheon Airport                                                 |  |  |
|-------------|------------------------------------------------------------|-----------------------------------------|-----------------------------------------------------------------|--|--|
| Open Date   | 2018 November 1st                                          | 2020 February 20th                      | 2020 September 1st                                              |  |  |
| Location    | <b>Gang-Nam</b><br>( Trade Centre Department Store 8-10F ) | <b>Gang-Buk</b><br>( Doota Mall 6-13F ) | <b>Incheon International Airport</b><br>( Terminal 1 DF7 area ) |  |  |
| Area        | <b>14,251㎡</b><br>( 4,311 py )                             | <b>16,028㎡</b><br>( 4,857 py )          | <b>2,856㎡</b><br>( 864 py )                                     |  |  |
| Concept     | High-end Luxury Store                                      | Young Trendy Lifestyle Store            | Fashion and Accessory                                           |  |  |