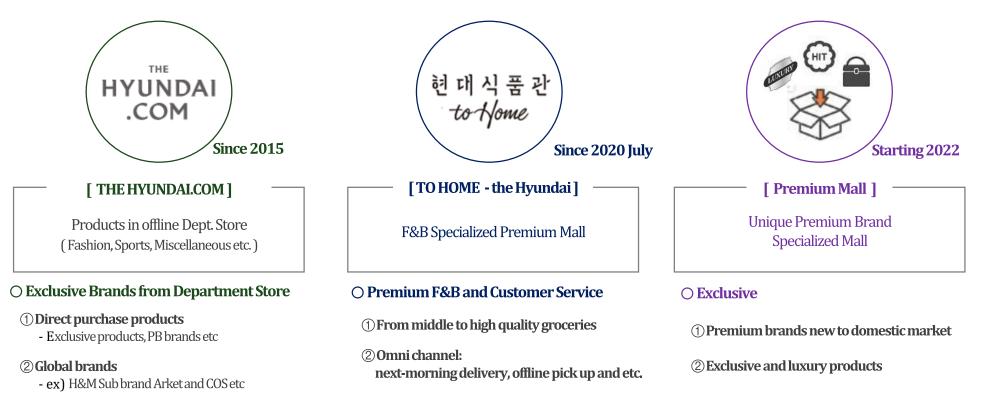

## **IV. Online Business**

○ Online Sales : 10%(2020 2Q) of total department store and outlet sales

○ Online Channel (Operated by Hyundai Department Store)

#### ○ Online Channel (Others)

Hmall

## **\* 2020 New Open Online Channel**

#### □ to Home – the Hyundai - 2020. 7. 22 Open