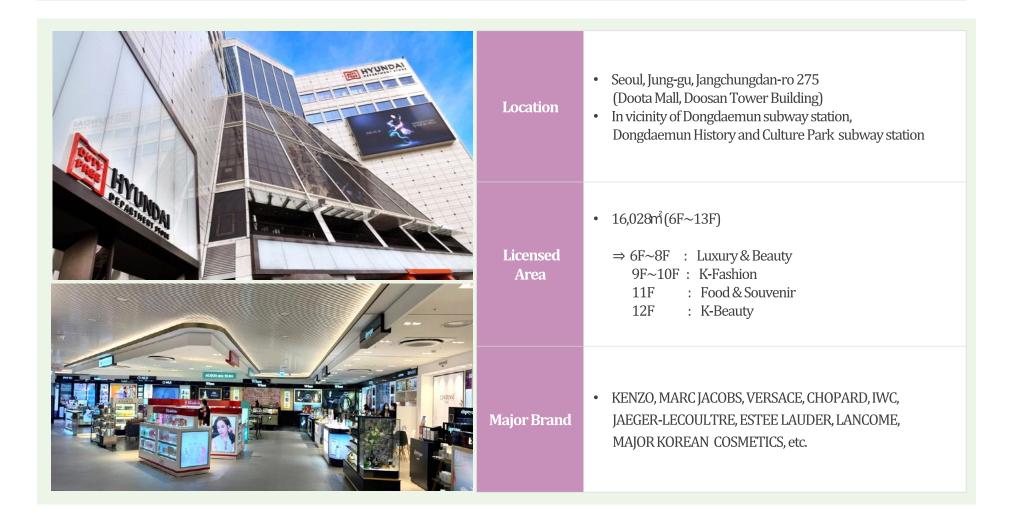

## III. Duty Free Stores

#### 1. DFS Overview

| Description | Trade center                                               | Dong-dae-mun                            | Incheon Airport                                                 |  |  |
|-------------|------------------------------------------------------------|-----------------------------------------|-----------------------------------------------------------------|--|--|
| Open Date   | 2018 November 1st                                          | 2020 February 20th                      | 2020 September 1st                                              |  |  |
| Location    | <b>Gang-Nam</b><br>( Trade Centre Department Store 8-10F ) | <b>Gang-Buk</b><br>( Doota Mall 6-13F ) | <b>Incheon International Airport</b><br>( Terminal 1 DF7 area ) |  |  |
| Area        | <b>14,251㎡</b><br>( 4,311 py )                             | <b>16,028㎡</b><br>( 4,857 py )          | <b>2,856㎡</b><br>( 864 py )                                     |  |  |
| Concept     | High-end Luxury Store                                      | Young Trendy Lifestyle Store            | Fashion and Accessory                                           |  |  |