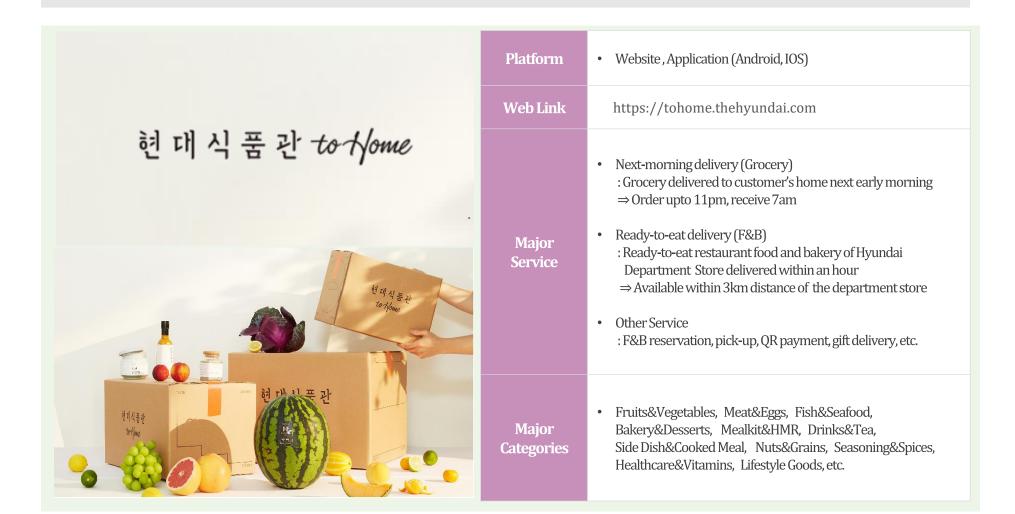

## **\* 2020 New Open Online Channel**

#### □ to Home – the Hyundai - 2020. 7. 22 Open