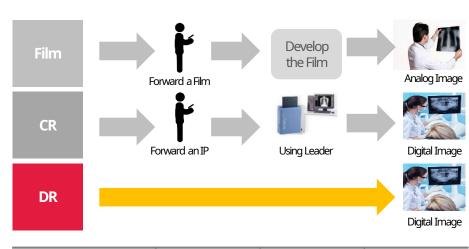

#### Market share of using DR is 20 ~ 30% of X-ray system

#### [Trend of change to the flat panel detector]

# 약 20~30% **Global Market** 70~80% using Film, CR of the global x-ray system

#### [Type of Detector]

|                         | Film   | CR     | DR   |
|-------------------------|--------|--------|------|
| Time for getting image  | Slow   | Normal | FAST |
| Image processing        | Х      | 0      | 0    |
| Dynamic Range           | Narrow | Wide   | Wide |
| Cost<br>(Invest side)   | Low    | Normal | High |
| Cost<br>(Managing side) | High   | Normal | Low  |