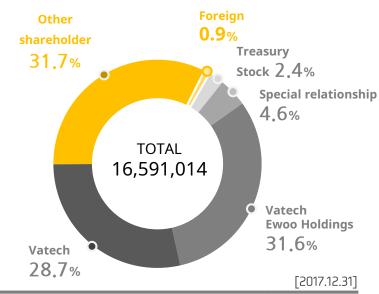

#### [Shareholder Information]

| Shareholder                         | # of Shares | %      |  |  |
|-------------------------------------|-------------|--------|--|--|
| Major Shareholder & Related Parties | 10,777,455  | 65.0%  |  |  |
| Treasury Stock                      | 404,792     | 2.4%   |  |  |
| Foreign                             | 142,144     | 0.9%   |  |  |
| Others                              | 5,266,623   | 31.7%  |  |  |
| Total                               | 16,591,014  | 100.0% |  |  |