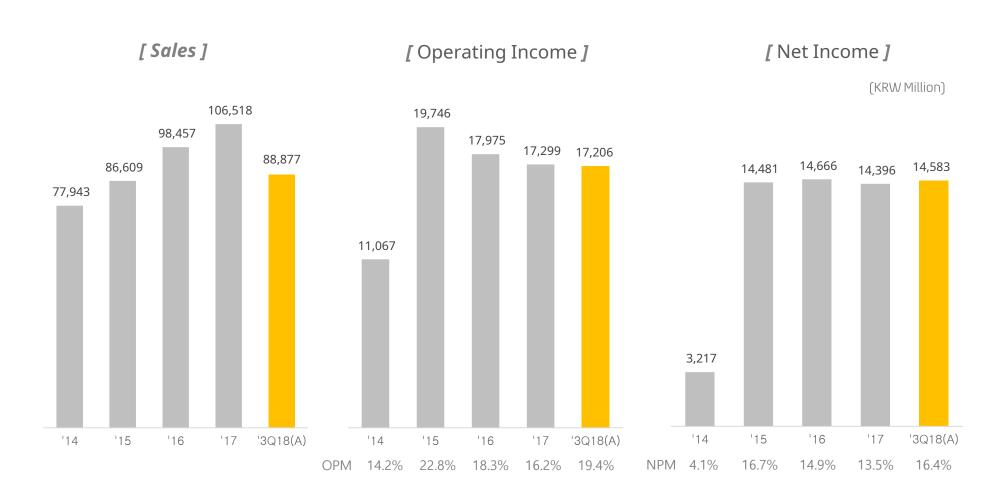

# III. Financial Status

3Q18 Sales **29.7Wbn**, Operating Income **5.7Wbn**(**OPM 19%**), Achieved historical performance in 3Q

#### Sales

(KRW Million)

- · Achieved Sales 29.7Wbn, Operating Income 5.7Wbn(OPM 19%)
- Sales increased 0.3 Wbn, yoy 1.1%
- → Achieved historical performance in 3Q
- · CMOS detectors Sales was increased In China for dental and EU Semiconductor / PCB inspection
- · By region, the sales of EU and Asia, Africa was increased
- · By Applic industrial was increased yoy 61%, 125%

- IOS sales : 1.8 Wbn (yoy -62%)

- Others sales: 2.6 Wbn (yoy +311%)

| Account             | 3Q     | 17     | 2Q     | 18     | 3Q     | 18     | QoQ<br>(%) | YoY<br>(%) |
|---------------------|--------|--------|--------|--------|--------|--------|------------|------------|
| Sales               | 29,334 | 100.0% | 30,749 | 100.0% | 29,655 | 100.0% | -3.6%      | 1.1%       |
| Cost of sales       | 17,814 | 60.7%  | 18,771 | 61.0%  | 18,036 | 60.8%  | -3.9%      | 1.3%       |
| Gross<br>margin     | 11,521 | 39.3%  | 11,978 | 39.0%  | 11,618 | 39.2%  | -3.0%      | 0.8%       |
| SG&A                | 6,252  | 21.3%  | 5,603  | 18.2%  | 5,968  | 20.1%  | 6.5%       | -4.5%      |
| Operating<br>Income | 5,269  | 18.0%  | 6,375  | 20.7%  | 5,651  | 19.1%  | -11.4%     | 7.2%       |
| Net Income          | 4,244  | 14.5%  | 5,578  | 18.1%  | 4,425  | 14.9%  | -20.7%     | 4.3%       |