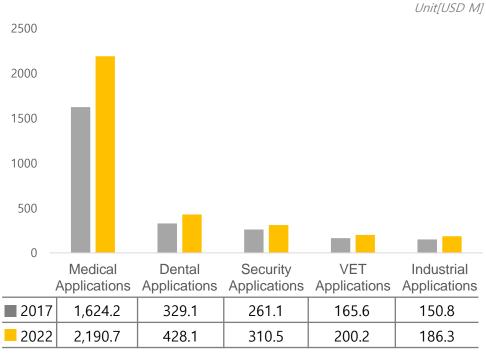

#### Global X-Ray Detectors Market's CAGR is 5.6% by 2022

#### [Global X-RAY Detectors market TOTAL]

# USD 3.31 Billion

#### [BY APPLICATION]

<sup>\*</sup> Source: Market and Market

<sup>\*</sup> Source: Global Data and stock firm