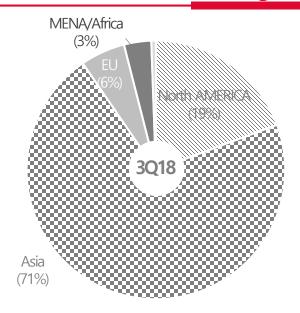

#### **▶** Asia

- CMOS detector for dental sales increased yoy 334% via new Chinese customer

#### **▶** EU

- CMOS detector for industrial sales increased yoy 165% Rayence's M/S was increased in customer's site

#### **▶ MENA/Afreica**

- - CMOS detector for industrial sales increased yoy 398%

(KRW Million)

| 구분              | 3Q17   |        | 2Q18   |        | 3Q18   |        |        |        | 3Q17(A) |        | 3Q18(A) |        |        |
|-----------------|--------|--------|--------|--------|--------|--------|--------|--------|---------|--------|---------|--------|--------|
| 十正              | Sales  | %      | Sales  | %      | Sales  | %      | qoq    | yoy    | Sales   | %      | Sales   | %      | yoy    |
| North Amer.     | 10,540 | 35.8%  | 9,140  | 29.7%  | 5,733  | 19.3%  | -37.3% | -45.6% | 24,465  | 30.3%  | 22,257  | 25.0%  | -9.0%  |
| Asia            | 17,592 | 59.7%  | 19,279 | 62.6%  | 21,085 | 71.1%  | 9.4%   | 19.9%  | 51,322  | 63.7%  | 59,352  | 66.8%  | 15.6%  |
| E.U             | 981    | 3.3%   | 2,155  | 7.0%   | 1,659  | 5.6%   | -23.0% | 69.1%  | 4,170   | 5.2%   | 5,801   | 6.5%   | 39.1%  |
| Africa/<br>MENA | 184    | 0.6%   | 94     | 0.3%   | 1,010  | 3.4%   | 971.6% | 449.8% | 296     | 0.4%   | 1,198   | 1.3%   | 305.0% |
| Oceania         | 163    | 0.6%   | 117    | 0.4%   | 168    | 0.6%   | 43.6%  | 3.1%   | 371     | 0.5%   | 307     | 0.3%   | -17.3% |
| TOTAL           | 29,460 | 100.0% | 30,786 | 100.0% | 29,655 | 100.0% | -3.7%  | 0.7%   | 80,624  | 100.0% | 88,914  | 100.0% | 10.3%  |