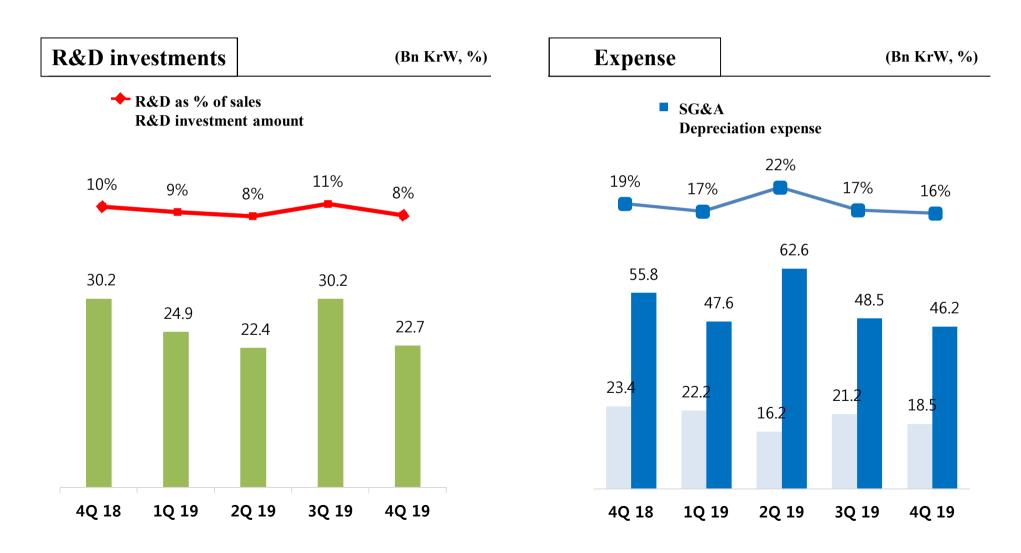

#### I. 4Q 2019 quarter results 2) Investments & expense

- SSC is generating profits even when manufacturing from Korea If R&D spending comes down to competitor level, SSC can generate above double digit margin

#### III. Appendix \_ 1) Condensed financials

| (Bn KrW)                | 2019.Q4 | 2019.Q3 | 2019.Q2 | 2019.Q1 | 2018.Q4 | 2018.Q3 | 2018.Q2 | 2018.Q1 | 2019    | 2018    | 2017    | 2016    | 2015    | 2014    |
|-------------------------|---------|---------|---------|---------|---------|---------|---------|---------|---------|---------|---------|---------|---------|---------|
| [Income Statement]      |         |         |         |         |         |         |         |         |         |         |         |         |         |         |
| Sales                   | 280.9   | 283.4   | 283.3   | 281.9   | 300.6   | 320.3   | 290.3   | 283.0   | 1,129.5 | 1,194.2 | 1,110.4 | 953.8   | 1,011.2 | 939.3   |
| COGS                    | 220.8   | 222.9   | 214.0   | 217.3   | 212.8   | 230.6   | 214.5   | 213.0   | 875.0   | 871.0   | 826.1   | 720.1   | 773.0   | 749.6   |
| COGS (%)                | 79%     | 79%     | 76%     | 77%     | 71%     | 72%     | 74%     | 75%     | 77%     | 73%     | 74%     | 75%     | 76%     | 80%     |
| Gross Profit            | 60.1    | 60.5    | 69.3    | 64.6    | 87.8    | 89.7    | 75.8    | 70.0    | 254.5   | 323.2   | 284.3   | 233.7   | 238.2   | 189.7   |
| Gross Profit (%)        | 21.4%   | 21.3%   | 24.5%   | 22.9%   | 29.2%   | 28.0%   | 26.1%   | 24.7%   | 22.5%   | 27.1%   | 25.6%   | 24.5%   | 23.6%   | 20%     |
| SG&A                    | 46.2    | 48.5    | 62.6    | 47.6    | 55.8    | 61.6    | 58.2    | 52.8    | 204.9   | 228.3   | 186.1   | 176.2   | 192.6   | 187.1   |
| Operating Profit        | 13.9    | 12.0    | 6.6     | 17.1    | 32.0    | 28.1    | 17.6    | 17.2    | 49.6    | 94.9    | 98.3    | 57.5    | 45.6    | 2.6     |
| Operating Profit (%)    | 4.9%    | 4.2%    | 2.3%    | 6.0%    | 10.7%   | 8.8%    | 6.0%    | 6.1%    | 4.4%    | 7.9%    | 8.8%    | 6.0%    | 4.5%    | 0%      |
| Pre-tax Profit          | 1.3     | 19.6    | 9.0     | 18.9    | 21.4    | 21.1    | 20.7    | 15.1    | 48.8    | 78.4    | 70.5    | 49.6    | 37.0    | - 13.2  |
| Net Profit              | 4.4     | 15.6    | 6.9     | 11.8    | 24.2    | 13.7    | 13.5    | 11.3    | 38.7    | 62.6    | 46.4    | 37.5    | 26.8    | 0.7     |
| [Balance Sheet]         |         |         |         |         |         |         |         |         |         |         |         |         |         |         |
| Total Assets            | 1,318.6 | 1,311.4 | 1,305.2 | 1,271.1 | 1,293.8 | 1,349.9 | 1,277.5 | 1,262.5 | 1,318.6 | 1,293.8 | 1,227.3 | 1,090.6 | 1,136.0 | 1,180.3 |
| Current Assets          | 615.6   | 592.2   | 598.4   | 573.3   | 601.6   | 649.4   | 582.4   | 574.5   | 615.6   | 601.6   | 575.5   | 503.7   | 500.3   | 503.9   |
| Cash and Equivalents    | 71.2    | 43.1    | 40.1    | 32.2    | 36.8    | 33.2    | 38.1    | 42.8    | 71.2    | 36.8    | 77.7    | 61.2    | 105.4   | 105.8   |
| Inventory               | 154.5   | 150.3   | 133.4   | 132.2   | 155.2   | 143.4   | 128.8   | 135.5   | 154.5   | 155.2   | 137.5   | 108.5   | 107.0   | 127.8   |
| Non-current Assets      | 703.0   | 719.2   | 706.8   | 697.8   | 692.2   | 700.5   | 695.2   | 687.5   | 703.0   | 692.2   | 651.9   | 586.9   | 635.8   | 676.4   |
| Total Liabilities       | 570.1   | 562.8   | 573.9   | 547.2   | 568.5   | 647.7   | 584.1   | 584.7   | 570.1   | 568.5   | 551.4   | 438.7   | 511.0   | 570.6   |
| Current Liabilities     | 466.9   | 445.2   | 435.1   | 408.8   | 412.7   | 553.2   | 478.6   | 475.3   | 466.9   | 412.7   | 435.5   | 396.2   | 405.8   | 463.0   |
| Non-Current Liabilities | 103.1   | 117.6   | 138.8   | 138.4   | 155.8   | 94.5    | 105.5   | 109.5   | 103.1   | 155.8   | 116.0   | 42.5    | 105.3   | 107.6   |
| Total Equity            | 748.5   | 748.6   | 731.3   | 724.0   | 725.3   | 702.1   | 693.4   | 677.8   | 748.5   | 725.3   | 675.9   | 651.9   | 625.0   | 609.7   |