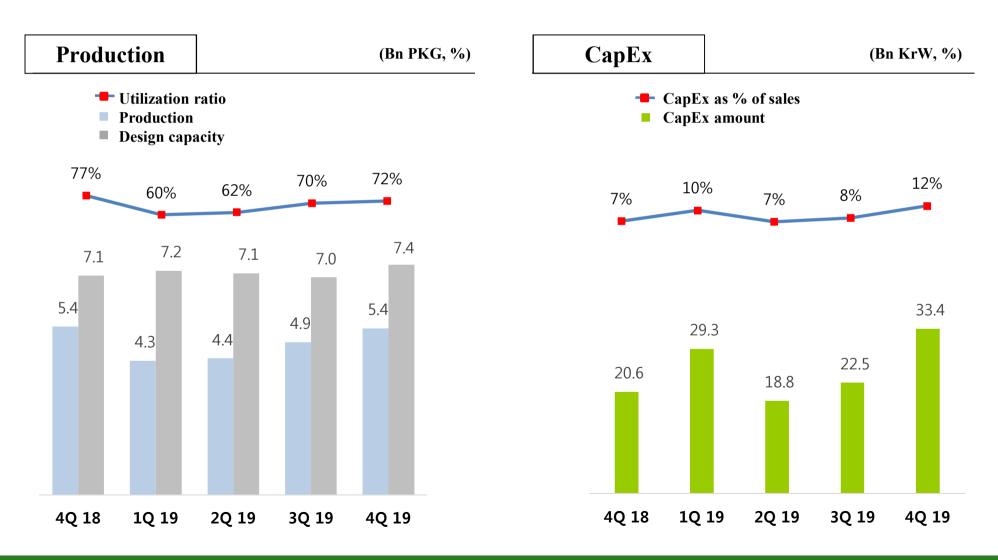

#### I. 4Q 2019 quarter results \_ 3) Production & CapEx

- Utilization declined in '19 on relocation of equipment, but expect to end in Q1 with utilization expected to rebound in '20
- CapEx spending rose slightly to prepare for production of Micro LED

#### III. Appendix \_ 1) Condensed financials

| (Bn KrW)                | 2019.Q4 | 2019.Q3 | 2019.Q2 | 2019.Q1 | 2018.Q4 | 2018.Q3 | 2018.Q2 | 2018.Q1 | 2019    | 2018    | 2017    | 2016    | 2015    | 2014    |
|-------------------------|---------|---------|---------|---------|---------|---------|---------|---------|---------|---------|---------|---------|---------|---------|
| [Income Statement]      |         |         |         |         |         |         |         |         |         |         |         |         |         |         |
| Sales                   | 280.9   | 283.4   | 283.3   | 281.9   | 300.6   | 320.3   | 290.3   | 283.0   | 1,129.5 | 1,194.2 | 1,110.4 | 953.8   | 1,011.2 | 939.3   |
| COGS                    | 220.8   | 222.9   | 214.0   | 217.3   | 212.8   | 230.6   | 214.5   | 213.0   | 875.0   | 871.0   | 826.1   | 720.1   | 773.0   | 749.6   |
| COGS (%)                | 79%     | 79%     | 76%     | 77%     | 71%     | 72%     | 74%     | 75%     | 77%     | 73%     | 74%     | 75%     | 76%     | 80%     |
| Gross Profit            | 60.1    | 60.5    | 69.3    | 64.6    | 87.8    | 89.7    | 75.8    | 70.0    | 254.5   | 323.2   | 284.3   | 233.7   | 238.2   | 189.7   |
| Gross Profit (%)        | 21.4%   | 21.3%   | 24.5%   | 22.9%   | 29.2%   | 28.0%   | 26.1%   | 24.7%   | 22.5%   | 27.1%   | 25.6%   | 24.5%   | 23.6%   | 20%     |
| SG&A                    | 46.2    | 48.5    | 62.6    | 47.6    | 55.8    | 61.6    | 58.2    | 52.8    | 204.9   | 228.3   | 186.1   | 176.2   | 192.6   | 187.1   |
| Operating Profit        | 13.9    | 12.0    | 6.6     | 17.1    | 32.0    | 28.1    | 17.6    | 17.2    | 49.6    | 94.9    | 98.3    | 57.5    | 45.6    | 2.6     |
| Operating Profit (%)    | 4.9%    | 4.2%    | 2.3%    | 6.0%    | 10.7%   | 8.8%    | 6.0%    | 6.1%    | 4.4%    | 7.9%    | 8.8%    | 6.0%    | 4.5%    | 0%      |
| Pre-tax Profit          | 1.3     | 19.6    | 9.0     | 18.9    | 21.4    | 21.1    | 20.7    | 15.1    | 48.8    | 78.4    | 70.5    | 49.6    | 37.0    | - 13.2  |
| Net Profit              | 4.4     | 15.6    | 6.9     | 11.8    | 24.2    | 13.7    | 13.5    | 11.3    | 38.7    | 62.6    | 46.4    | 37.5    | 26.8    | 0.7     |
| [Balance Sheet]         |         |         |         |         |         |         |         |         |         |         |         |         |         |         |
| Total Assets            | 1,318.6 | 1,311.4 | 1,305.2 | 1,271.1 | 1,293.8 | 1,349.9 | 1,277.5 | 1,262.5 | 1,318.6 | 1,293.8 | 1,227.3 | 1,090.6 | 1,136.0 | 1,180.3 |
| Current Assets          | 615.6   | 592.2   | 598.4   | 573.3   | 601.6   | 649.4   | 582.4   | 574.5   | 615.6   | 601.6   | 575.5   | 503.7   | 500.3   | 503.9   |
| Cash and Equivalents    | 71.2    | 43.1    | 40.1    | 32.2    | 36.8    | 33.2    | 38.1    | 42.8    | 71.2    | 36.8    | 77.7    | 61.2    | 105.4   | 105.8   |
| Inventory               | 154.5   | 150.3   | 133.4   | 132.2   | 155.2   | 143.4   | 128.8   | 135.5   | 154.5   | 155.2   | 137.5   | 108.5   | 107.0   | 127.8   |
| Non-current Assets      | 703.0   | 719.2   | 706.8   | 697.8   | 692.2   | 700.5   | 695.2   | 687.5   | 703.0   | 692.2   | 651.9   | 586.9   | 635.8   | 676.4   |
| Total Liabilities       | 570.1   | 562.8   | 573.9   | 547.2   | 568.5   | 647.7   | 584.1   | 584.7   | 570.1   | 568.5   | 551.4   | 438.7   | 511.0   | 570.6   |
| Current Liabilities     | 466.9   | 445.2   | 435.1   | 408.8   | 412.7   | 553.2   | 478.6   | 475.3   | 466.9   | 412.7   | 435.5   | 396.2   | 405.8   | 463.0   |
| Non-Current Liabilities | 103.1   | 117.6   | 138.8   | 138.4   | 155.8   | 94.5    | 105.5   | 109.5   | 103.1   | 155.8   | 116.0   | 42.5    | 105.3   | 107.6   |
| Total Equity            | 748.5   | 748.6   | 731.3   | 724.0   | 725.3   | 702.1   | 693.4   | 677.8   | 748.5   | 725.3   | 675.9   | 651.9   | 625.0   | 609.7   |