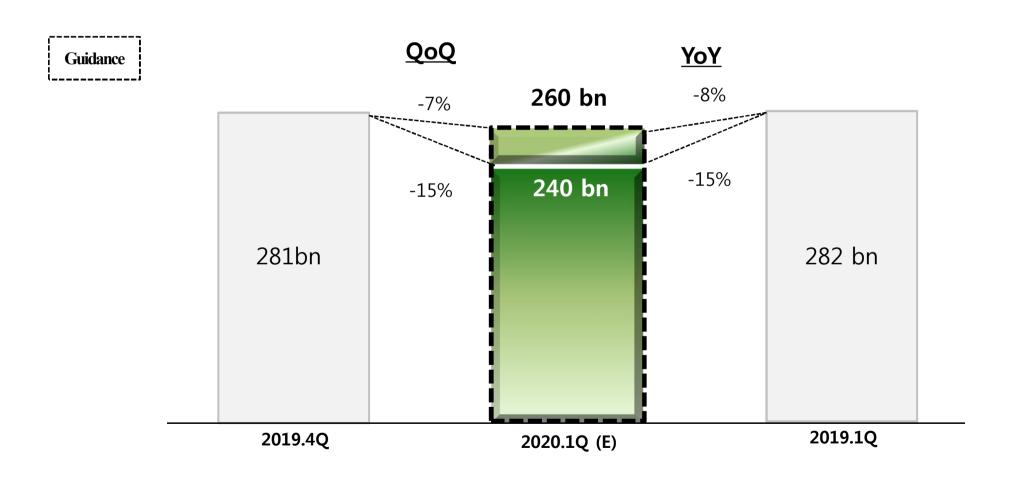

#### III. 1Q 2020 guidance

- Guide for 1Q sales of  $240 \sim 260$  bn
- Expect  $-7\% \sim -15\%$  decrease QoQ,  $-8 \sim -15\%$  YoY