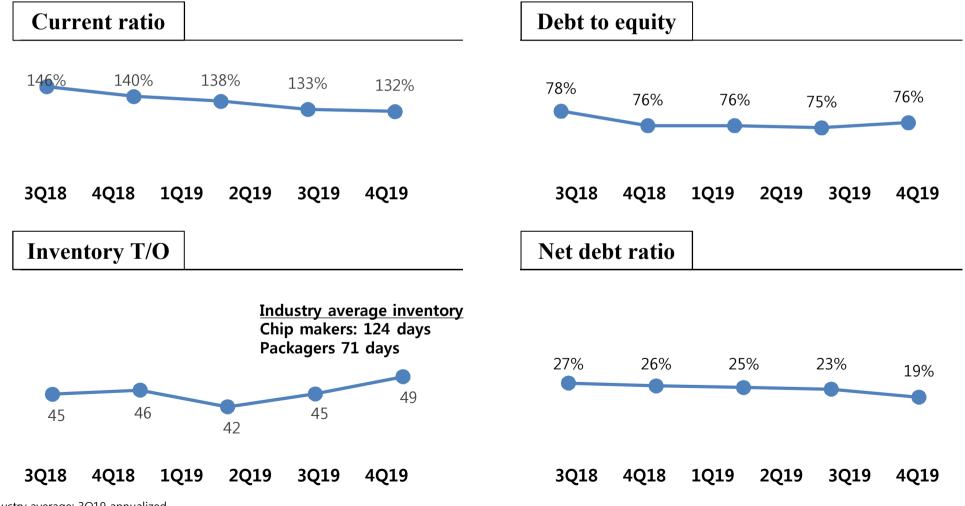

#### I. 3Q 2019 quarter results 4) Balance sheet

- Current ratio continues to maintain healthy levels SSC's inventory T/O days remains between 45~50 days, ½ of competitor level

<sup>\*</sup> Industry average: 3Q19 annualized

#### III. Appendix \_ 2) Quarterly financial ratios