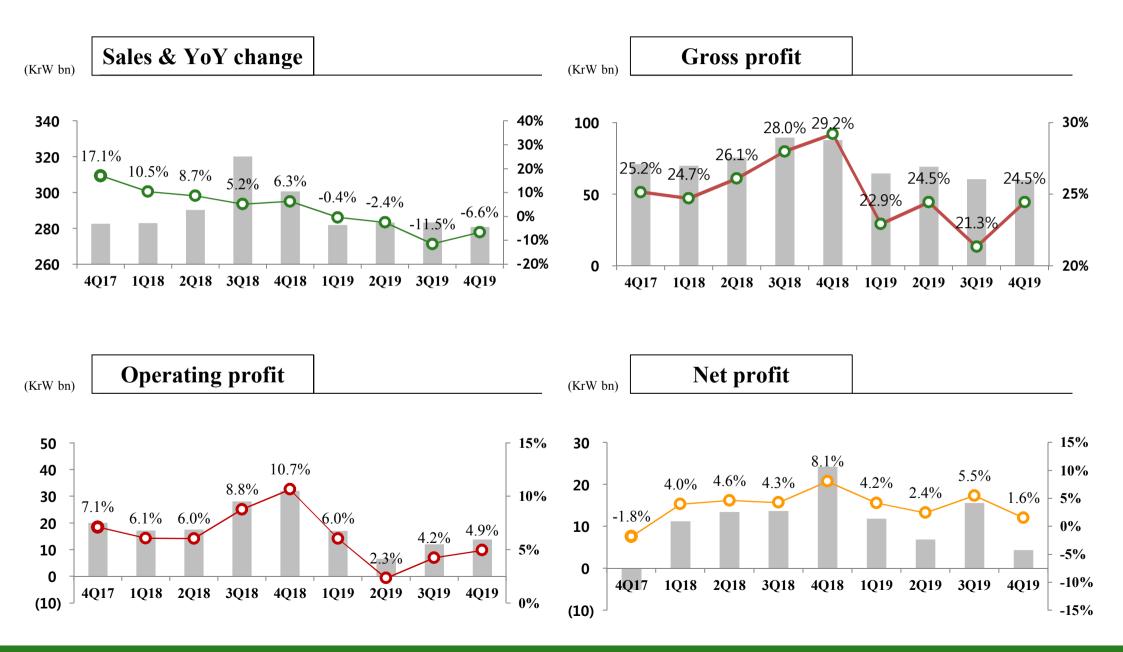

#### I. 4Q 2019 quarter results 1) Sales & earnings

- SSC's '19 Sales and EBITDA fell YoY 5%, 7ppt respectively on industry's ASP decline on high inventory SSC reports 4.4% OPM for '19 despite of some upstream and midstream expected to record OP losses

#### III. Appendix \_ 1) Condensed financials

| (Bn KrW)                | 2019.Q4 | 2019.Q3 | 2019.Q2 | 2019.Q1 | 2018.Q4 | 2018.Q3 | 2018.Q2 | 2018.Q1 | 2019    | 2018    | 2017    | 2016    | 2015    | 2014    |
|-------------------------|---------|---------|---------|---------|---------|---------|---------|---------|---------|---------|---------|---------|---------|---------|
| [Income Statement]      |         |         |         |         |         |         |         |         |         |         |         |         |         |         |
| Sales                   | 280.9   | 283.4   | 283.3   | 281.9   | 300.6   | 320.3   | 290.3   | 283.0   | 1,129.5 | 1,194.2 | 1,110.4 | 953.8   | 1,011.2 | 939.3   |
| COGS                    | 220.8   | 222.9   | 214.0   | 217.3   | 212.8   | 230.6   | 214.5   | 213.0   | 875.0   | 871.0   | 826.1   | 720.1   | 773.0   | 749.6   |
| COGS (%)                | 79%     | 79%     | 76%     | 77%     | 71%     | 72%     | 74%     | 75%     | 77%     | 73%     | 74%     | 75%     | 76%     | 80%     |
| Gross Profit            | 60.1    | 60.5    | 69.3    | 64.6    | 87.8    | 89.7    | 75.8    | 70.0    | 254.5   | 323.2   | 284.3   | 233.7   | 238.2   | 189.7   |
| Gross Profit (%)        | 21.4%   | 21.3%   | 24.5%   | 22.9%   | 29.2%   | 28.0%   | 26.1%   | 24.7%   | 22.5%   | 27.1%   | 25.6%   | 24.5%   | 23.6%   | 20%     |
| SG&A                    | 46.2    | 48.5    | 62.6    | 47.6    | 55.8    | 61.6    | 58.2    | 52.8    | 204.9   | 228.3   | 186.1   | 176.2   | 192.6   | 187.1   |
| Operating Profit        | 13.9    | 12.0    | 6.6     | 17.1    | 32.0    | 28.1    | 17.6    | 17.2    | 49.6    | 94.9    | 98.3    | 57.5    | 45.6    | 2.6     |
| Operating Profit (%)    | 4.9%    | 4.2%    | 2.3%    | 6.0%    | 10.7%   | 8.8%    | 6.0%    | 6.1%    | 4.4%    | 7.9%    | 8.8%    | 6.0%    | 4.5%    | 0%      |
| Pre-tax Profit          | 1.3     | 19.6    | 9.0     | 18.9    | 21.4    | 21.1    | 20.7    | 15.1    | 48.8    | 78.4    | 70.5    | 49.6    | 37.0    | - 13.2  |
| Net Profit              | 4.4     | 15.6    | 6.9     | 11.8    | 24.2    | 13.7    | 13.5    | 11.3    | 38.7    | 62.6    | 46.4    | 37.5    | 26.8    | 0.7     |
| [Balance Sheet]         |         |         |         |         |         |         |         |         |         |         |         |         |         |         |
| Total Assets            | 1,318.6 | 1,311.4 | 1,305.2 | 1,271.1 | 1,293.8 | 1,349.9 | 1,277.5 | 1,262.5 | 1,318.6 | 1,293.8 | 1,227.3 | 1,090.6 | 1,136.0 | 1,180.3 |
| Current Assets          | 615.6   | 592.2   | 598.4   | 573.3   | 601.6   | 649.4   | 582.4   | 574.5   | 615.6   | 601.6   | 575.5   | 503.7   | 500.3   | 503.9   |
| Cash and Equivalents    | 71.2    | 43.1    | 40.1    | 32.2    | 36.8    | 33.2    | 38.1    | 42.8    | 71.2    | 36.8    | 77.7    | 61.2    | 105.4   | 105.8   |
| Inventory               | 154.5   | 150.3   | 133.4   | 132.2   | 155.2   | 143.4   | 128.8   | 135.5   | 154.5   | 155.2   | 137.5   | 108.5   | 107.0   | 127.8   |
| Non-current Assets      | 703.0   | 719.2   | 706.8   | 697.8   | 692.2   | 700.5   | 695.2   | 687.5   | 703.0   | 692.2   | 651.9   | 586.9   | 635.8   | 676.4   |
| Total Liabilities       | 570.1   | 562.8   | 573.9   | 547.2   | 568.5   | 647.7   | 584.1   | 584.7   | 570.1   | 568.5   | 551.4   | 438.7   | 511.0   | 570.6   |
| Current Liabilities     | 466.9   | 445.2   | 435.1   | 408.8   | 412.7   | 553.2   | 478.6   | 475.3   | 466.9   | 412.7   | 435.5   | 396.2   | 405.8   | 463.0   |
| Non-Current Liabilities | 103.1   | 117.6   | 138.8   | 138.4   | 155.8   | 94.5    | 105.5   | 109.5   | 103.1   | 155.8   | 116.0   | 42.5    | 105.3   | 107.6   |
| Total Equity            | 748.5   | 748.6   | 731.3   | 724.0   | 725.3   | 702.1   | 693.4   | 677.8   | 748.5   | 725.3   | 675.9   | 651.9   | 625.0   | 609.7   |