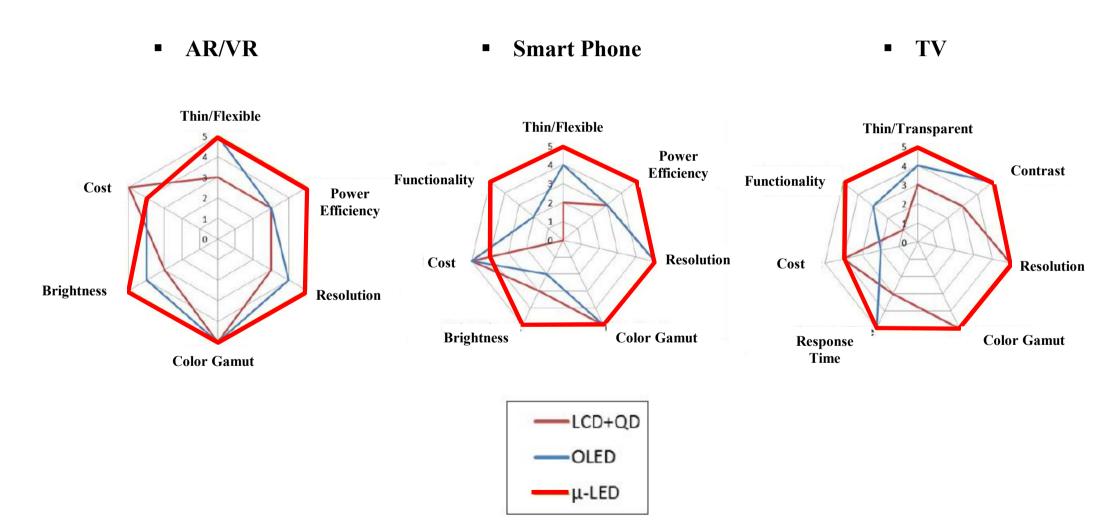

#### II-4. Leading 2<sup>nd</sup> generation technology \_ 1) Advantage of Micro LED

#### Micro LED delivers highest performance among all displays

<sup>\*</sup> Source: VEECO, Company