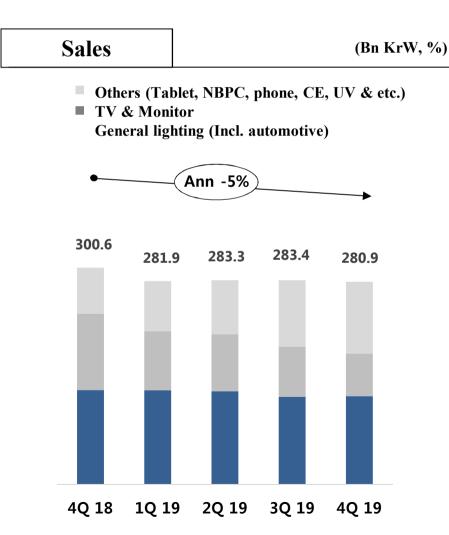

#### I. 4Q 2019 quarter results 1) Sales & earnings

- SSC's '19 Sales and EBITDA fell YoY 5%, 7ppt respectively on industry's ASP decline on high inventory SSC reports 4.4% OPM for '19 despite of some upstream and midstream expected to record OP losses

#### III. Appendix \_ 1) Condensed financials

| (Bn KrW)                | 2019.Q4 | 2019.Q3 | 2019.Q2 | 2019.Q1 | 2018.Q4 | 2018.Q3 | 2018.Q2 | 2018.Q1 | 2019    | 2018    | 2017    | 2016    | 2015    | 2014    |
|-------------------------|---------|---------|---------|---------|---------|---------|---------|---------|---------|---------|---------|---------|---------|---------|
| [Income Statement]      |         |         |         |         |         |         |         |         |         |         |         |         |         |         |
| Sales                   | 280.9   | 283.4   | 283.3   | 281.9   | 300.6   | 320.3   | 290.3   | 283.0   | 1,129.5 | 1,194.2 | 1,110.4 | 953.8   | 1,011.2 | 939.3   |
| COGS                    | 220.8   | 222.9   | 214.0   | 217.3   | 212.8   | 230.6   | 214.5   | 213.0   | 875.0   | 871.0   | 826.1   | 720.1   | 773.0   | 749.6   |
| COGS (%)                | 79%     | 79%     | 76%     | 77%     | 71%     | 72%     | 74%     | 75%     | 77%     | 73%     | 74%     | 75%     | 76%     | 80%     |
| Gross Profit            | 60.1    | 60.5    | 69.3    | 64.6    | 87.8    | 89.7    | 75.8    | 70.0    | 254.5   | 323.2   | 284.3   | 233.7   | 238.2   | 189.7   |
| Gross Profit (%)        | 21.4%   | 21.3%   | 24.5%   | 22.9%   | 29.2%   | 28.0%   | 26.1%   | 24.7%   | 22.5%   | 27.1%   | 25.6%   | 24.5%   | 23.6%   | 20%     |
| SG&A                    | 46.2    | 48.5    | 62.6    | 47.6    | 55.8    | 61.6    | 58.2    | 52.8    | 204.9   | 228.3   | 186.1   | 176.2   | 192.6   | 187.1   |
| Operating Profit        | 13.9    | 12.0    | 6.6     | 17.1    | 32.0    | 28.1    | 17.6    | 17.2    | 49.6    | 94.9    | 98.3    | 57.5    | 45.6    | 2.6     |
| Operating Profit (%)    | 4.9%    | 4.2%    | 2.3%    | 6.0%    | 10.7%   | 8.8%    | 6.0%    | 6.1%    | 4.4%    | 7.9%    | 8.8%    | 6.0%    | 4.5%    | 0%      |
| Pre-tax Profit          | 1.3     | 19.6    | 9.0     | 18.9    | 21.4    | 21.1    | 20.7    | 15.1    | 48.8    | 78.4    | 70.5    | 49.6    | 37.0    | - 13.2  |
| Net Profit              | 4.4     | 15.6    | 6.9     | 11.8    | 24.2    | 13.7    | 13.5    | 11.3    | 38.7    | 62.6    | 46.4    | 37.5    | 26.8    | 0.7     |
| [Balance Sheet]         |         |         |         |         |         |         |         |         |         |         |         |         |         |         |
| Total Assets            | 1,318.6 | 1,311.4 | 1,305.2 | 1,271.1 | 1,293.8 | 1,349.9 | 1,277.5 | 1,262.5 | 1,318.6 | 1,293.8 | 1,227.3 | 1,090.6 | 1,136.0 | 1,180.3 |
| Current Assets          | 615.6   | 592.2   | 598.4   | 573.3   | 601.6   | 649.4   | 582.4   | 574.5   | 615.6   | 601.6   | 575.5   | 503.7   | 500.3   | 503.9   |
| Cash and Equivalents    | 71.2    | 43.1    | 40.1    | 32.2    | 36.8    | 33.2    | 38.1    | 42.8    | 71.2    | 36.8    | 77.7    | 61.2    | 105.4   | 105.8   |
| Inventory               | 154.5   | 150.3   | 133.4   | 132.2   | 155.2   | 143.4   | 128.8   | 135.5   | 154.5   | 155.2   | 137.5   | 108.5   | 107.0   | 127.8   |
| Non-current Assets      | 703.0   | 719.2   | 706.8   | 697.8   | 692.2   | 700.5   | 695.2   | 687.5   | 703.0   | 692.2   | 651.9   | 586.9   | 635.8   | 676.4   |
| Total Liabilities       | 570.1   | 562.8   | 573.9   | 547.2   | 568.5   | 647.7   | 584.1   | 584.7   | 570.1   | 568.5   | 551.4   | 438.7   | 511.0   | 570.6   |
| Current Liabilities     | 466.9   | 445.2   | 435.1   | 408.8   | 412.7   | 553.2   | 478.6   | 475.3   | 466.9   | 412.7   | 435.5   | 396.2   | 405.8   | 463.0   |
| Non-Current Liabilities | 103.1   | 117.6   | 138.8   | 138.4   | 155.8   | 94.5    | 105.5   | 109.5   | 103.1   | 155.8   | 116.0   | 42.5    | 105.3   | 107.6   |
| Total Equity            | 748.5   | 748.6   | 731.3   | 724.0   | 725.3   | 702.1   | 693.4   | 677.8   | 748.5   | 725.3   | 675.9   | 651.9   | 625.0   | 609.7   |