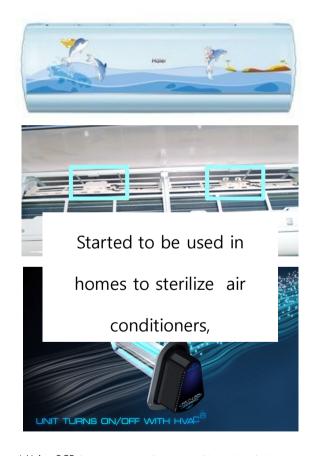

#### Harmless and environment friendly Violeds can eliminate more than 97% of air born contaminants

#### Human-safe ultraviolet light used to kill airborne viruses

100mW UVC LED x 60sec / m<sup>2</sup> -> 90% reduction of Corona virus

\* Haier, RGF (https://www.youtube.com/watch?v=wa3nomhaDqY)

<sup>\*</sup> Gmicro Testing