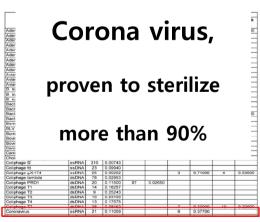

#### Human-safe ultraviolet light used to kill airborne viruses

100mW UVC LED x 60sec / m<sup>2</sup> -> 90% reduction of Corona virus

\* Haier, RGF (https://www.youtube.com/watch?v=wa3nomhaDqY)

<sup>\*</sup> Gmicro Testing