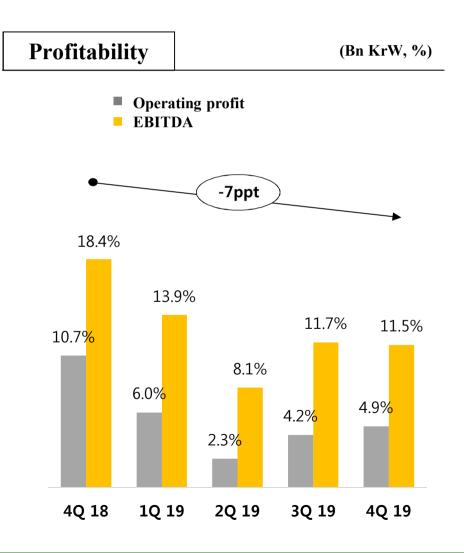

#### I. 4Q 2019 quarter results 1) Sales & earnings

- SSC's '19 Sales and EBITDA fell YoY 5%, 7ppt respectively on industry's ASP decline on high inventory SSC reports 4.4% OPM for '19 despite of some upstream and midstream expected to record OP losses

#### III. Appendix \_ 1) Condensed financials

| (Bn KrW)                | 2019.Q4 | 2019.Q3 | 2019.Q2 | 2019.Q1 | 2018.Q4 | 2018.Q3 | 2018.Q2 | 2018.Q1 | 2019    | 2018    | 2017    | 2016    | 2015    | 2014    |
|-------------------------|---------|---------|---------|---------|---------|---------|---------|---------|---------|---------|---------|---------|---------|---------|
| [Income Statement]      |         |         |         |         |         |         |         |         |         |         |         |         |         |         |
| Sales                   | 280.9   | 283.4   | 283.3   | 281.9   | 300.6   | 320.3   | 290.3   | 283.0   | 1,129.5 | 1,194.2 | 1,110.4 | 953.8   | 1,011.2 | 939.3   |
| COGS                    | 220.8   | 222.9   | 214.0   | 217.3   | 212.8   | 230.6   | 214.5   | 213.0   | 875.0   | 871.0   | 826.1   | 720.1   | 773.0   | 749.6   |
| COGS (%)                | 79%     | 79%     | 76%     | 77%     | 71%     | 72%     | 74%     | 75%     | 77%     | 73%     | 74%     | 75%     | 76%     | 80%     |
| Gross Profit            | 60.1    | 60.5    | 69.3    | 64.6    | 87.8    | 89.7    | 75.8    | 70.0    | 254.5   | 323.2   | 284.3   | 233.7   | 238.2   | 189.7   |
| Gross Profit (%)        | 21.4%   | 21.3%   | 24.5%   | 22.9%   | 29.2%   | 28.0%   | 26.1%   | 24.7%   | 22.5%   | 27.1%   | 25.6%   | 24.5%   | 23.6%   | 20%     |
| SG&A                    | 46.2    | 48.5    | 62.6    | 47.6    | 55.8    | 61.6    | 58.2    | 52.8    | 204.9   | 228.3   | 186.1   | 176.2   | 192.6   | 187.1   |
| Operating Profit        | 13.9    | 12.0    | 6.6     | 17.1    | 32.0    | 28.1    | 17.6    | 17.2    | 49.6    | 94.9    | 98.3    | 57.5    | 45.6    | 2.6     |
| Operating Profit (%)    | 4.9%    | 4.2%    | 2.3%    | 6.0%    | 10.7%   | 8.8%    | 6.0%    | 6.1%    | 4.4%    | 7.9%    | 8.8%    | 6.0%    | 4.5%    | 0%      |
| Pre-tax Profit          | 1.3     | 19.6    | 9.0     | 18.9    | 21.4    | 21.1    | 20.7    | 15.1    | 48.8    | 78.4    | 70.5    | 49.6    | 37.0    | - 13.2  |
| Net Profit              | 4.4     | 15.6    | 6.9     | 11.8    | 24.2    | 13.7    | 13.5    | 11.3    | 38.7    | 62.6    | 46.4    | 37.5    | 26.8    | 0.7     |
| [Balance Sheet]         |         |         |         |         |         |         |         |         |         |         |         |         |         |         |
| Total Assets            | 1,318.6 | 1,311.4 | 1,305.2 | 1,271.1 | 1,293.8 | 1,349.9 | 1,277.5 | 1,262.5 | 1,318.6 | 1,293.8 | 1,227.3 | 1,090.6 | 1,136.0 | 1,180.3 |
| Current Assets          | 615.6   | 592.2   | 598.4   | 573.3   | 601.6   | 649.4   | 582.4   | 574.5   | 615.6   | 601.6   | 575.5   | 503.7   | 500.3   | 503.9   |
| Cash and Equivalents    | 71.2    | 43.1    | 40.1    | 32.2    | 36.8    | 33.2    | 38.1    | 42.8    | 71.2    | 36.8    | 77.7    | 61.2    | 105.4   | 105.8   |
| Inventory               | 154.5   | 150.3   | 133.4   | 132.2   | 155.2   | 143.4   | 128.8   | 135.5   | 154.5   | 155.2   | 137.5   | 108.5   | 107.0   | 127.8   |
| Non-current Assets      | 703.0   | 719.2   | 706.8   | 697.8   | 692.2   | 700.5   | 695.2   | 687.5   | 703.0   | 692.2   | 651.9   | 586.9   | 635.8   | 676.4   |
| Total Liabilities       | 570.1   | 562.8   | 573.9   | 547.2   | 568.5   | 647.7   | 584.1   | 584.7   | 570.1   | 568.5   | 551.4   | 438.7   | 511.0   | 570.6   |
| Current Liabilities     | 466.9   | 445.2   | 435.1   | 408.8   | 412.7   | 553.2   | 478.6   | 475.3   | 466.9   | 412.7   | 435.5   | 396.2   | 405.8   | 463.0   |
| Non-Current Liabilities | 103.1   | 117.6   | 138.8   | 138.4   | 155.8   | 94.5    | 105.5   | 109.5   | 103.1   | 155.8   | 116.0   | 42.5    | 105.3   | 107.6   |
| Total Equity            | 748.5   | 748.6   | 731.3   | 724.0   | 725.3   | 702.1   | 693.4   | 677.8   | 748.5   | 725.3   | 675.9   | 651.9   | 625.0   | 609.7   |