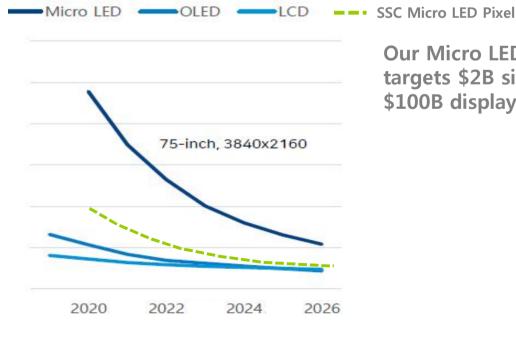

#### II-4. Leading 2<sup>nd</sup> generation technology 2) Cost difference between displays

#### Micro LED delivers highest performance among all displays

NBPC BLU's ASP mini-LED vs. OLED

TV Panel ASP

| to the state of th |                                        |  |  |  |  |  |
|--------------------------------------------------------------------------------------------------------------------------------------------------------------------------------------------------------------------------------------------------------------------------------------------------------------------------------------------------------------------------------------------------------------------------------------------------------------------------------------------------------------------------------------------------------------------------------------------------------------------------------------------------------------------------------------------------------------------------------------------------------------------------------------------------------------------------------------------------------------------------------------------------------------------------------------------------------------------------------------------------------------------------------------------------------------------------------------------------------------------------------------------------------------------------------------------------------------------------------------------------------------------------------------------------------------------------------------------------------------------------------------------------------------------------------------------------------------------------------------------------------------------------------------------------------------------------------------------------------------------------------------------------------------------------------------------------------------------------------------------------------------------------------------------------------------------------------------------------------------------------------------------------------------------------------------------------------------------------------------------------------------------------------------------------------------------------------------------------------------------------------|----------------------------------------|--|--|--|--|--|
| Mini-LED 15.6"                                                                                                                                                                                                                                                                                                                                                                                                                                                                                                                                                                                                                                                                                                                                                                                                                                                                                                                                                                                                                                                                                                                                                                                                                                                                                                                                                                                                                                                                                                                                                                                                                                                                                                                                                                                                                                                                                                                                                                                                                                                                                                                 | 15.6" OLED Laptop panel                |  |  |  |  |  |
| UHD                                                                                                                                                                                                                                                                                                                                                                                                                                                                                                                                                                                                                                                                                                                                                                                                                                                                                                                                                                                                                                                                                                                                                                                                                                                                                                                                                                                                                                                                                                                                                                                                                                                                                                                                                                                                                                                                                                                                                                                                                                                                                                                            | UHD                                    |  |  |  |  |  |
| 1150 nits                                                                                                                                                                                                                                                                                                                                                                                                                                                                                                                                                                                                                                                                                                                                                                                                                                                                                                                                                                                                                                                                                                                                                                                                                                                                                                                                                                                                                                                                                                                                                                                                                                                                                                                                                                                                                                                                                                                                                                                                                                                                                                                      | 600 nits                               |  |  |  |  |  |
| 100,000: 1                                                                                                                                                                                                                                                                                                                                                                                                                                                                                                                                                                                                                                                                                                                                                                                                                                                                                                                                                                                                                                                                                                                                                                                                                                                                                                                                                                                                                                                                                                                                                                                                                                                                                                                                                                                                                                                                                                                                                                                                                                                                                                                     | 120,000:1                              |  |  |  |  |  |
|                                                                                                                                                                                                                                                                                                                                                                                                                                                                                                                                                                                                                                                                                                                                                                                                                                                                                                                                                                                                                                                                                                                                                                                                                                                                                                                                                                                                                                                                                                                                                                                                                                                                                                                                                                                                                                                                                                                                                                                                                                                                                                                                |                                        |  |  |  |  |  |
| 8000+                                                                                                                                                                                                                                                                                                                                                                                                                                                                                                                                                                                                                                                                                                                                                                                                                                                                                                                                                                                                                                                                                                                                                                                                                                                                                                                                                                                                                                                                                                                                                                                                                                                                                                                                                                                                                                                                                                                                                                                                                                                                                                                          | OLED                                   |  |  |  |  |  |
| PM                                                                                                                                                                                                                                                                                                                                                                                                                                                                                                                                                                                                                                                                                                                                                                                                                                                                                                                                                                                                                                                                                                                                                                                                                                                                                                                                                                                                                                                                                                                                                                                                                                                                                                                                                                                                                                                                                                                                                                                                                                                                                                                             | AM                                     |  |  |  |  |  |
| US\$70-80                                                                                                                                                                                                                                                                                                                                                                                                                                                                                                                                                                                                                                                                                                                                                                                                                                                                                                                                                                                                                                                                                                                                                                                                                                                                                                                                                                                                                                                                                                                                                                                                                                                                                                                                                                                                                                                                                                                                                                                                                                                                                                                      | US\$200-220                            |  |  |  |  |  |
|                                                                                                                                                                                                                                                                                                                                                                                                                                                                                                                                                                                                                                                                                                                                                                                                                                                                                                                                                                                                                                                                                                                                                                                                                                                                                                                                                                                                                                                                                                                                                                                                                                                                                                                                                                                                                                                                                                                                                                                                                                                                                                                                | 1150 nits<br>100,000: 1<br>8000+<br>PM |  |  |  |  |  |

**Our Micro LED Pixel** targets \$2B signage and \$100B display market

<sup>\*</sup> Source: IHS, Hi-Investment Securities, Primasia Securities